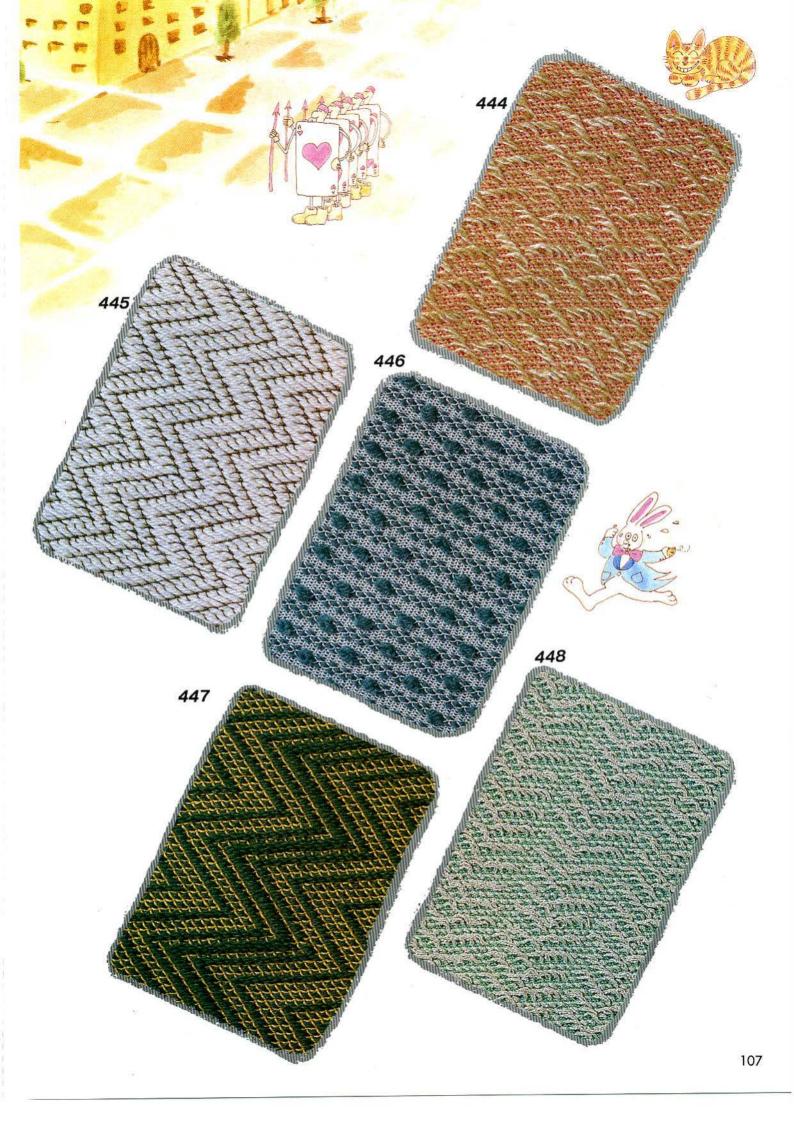

es in oppervlakte-structuur bij één patroon
Tessuti vari da un disegno
Texturas varias de un diseño













同時編込模様
Fairisle patterns
Motifs jacquard
Norwegermuster
Noorse patronen
Disegni jacquard
Diseño multicolores





























多色同時編込模様 Multi-colour fairisle patterns Motifs jacquard multicolores Mehrfarbige Norwegermuster Meerkleuren noorse patronen Disegni jacquard multicolori Diseño culticolor

































ワンポイント模様 Single motif patterns Motifs jacquard isole Norwegermuster Einzelmotiv Noorse motiefpatronen Disegni jacquard motivo singlo Diseño multicolor con motivo





















































































































































































































カラーチェンジャー(KHC)付属模様
Original patterns for colour changer KHC
Motifs originaux-le changeur de couleurs KHC
Original-Muster für Einbett-Farbwechsler KHC
Oorspronkelijke patronen voor kleuren-automaat KHC
Disegni originali per cambiacolori KHC
Diseño originales para cambiador de colores KHC

この付属模様をカラーチ ェンジャー(KHC)を使 用して編む場合は、もよ う変化キーの KHC キー をONにして編みます。

When knitting the patterns No. 512—521 by using KHC (COLOUR CHANGER for single bed), switch on No.6 on the panel.



Pour tricoter les motifs N° 512-521 à l'aide du KHC (CHANGEUR DE FIL DE COULEUR KHC de la machine à simple fonture), placez en position on le commutateur KHC (N° 6) monte sur le panneau de commande.

Wenn Sie die Muster Nr. 512-521 mit dem Einbett-Farbwechsler KHC stricken, drücken Sie die Sensortas