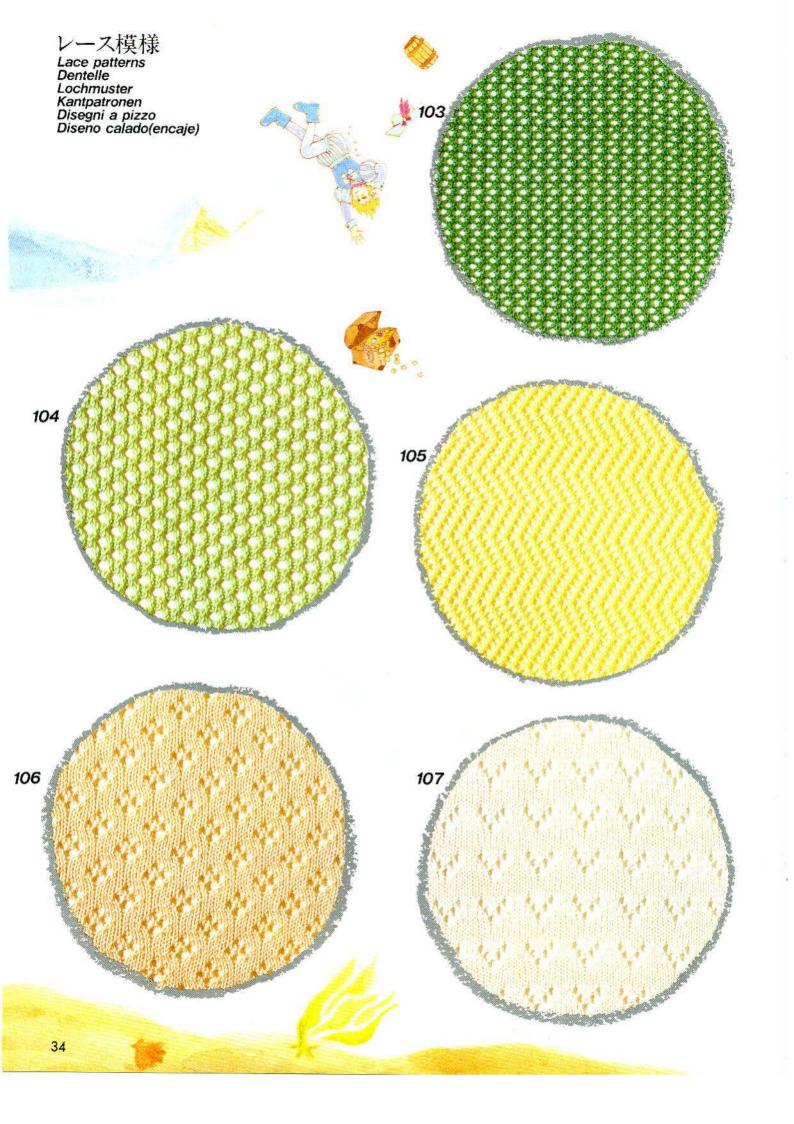

1つの模様のバリエーション
Varied textures from one pattern
Differences de texture a partir d'un même motif
Verschiedene Möglichkeiten mit einem Grundmuster
Variaties in oppervlakte-structuur bij één patroon
Tessuti vari da un disegno
Texturas varias de un diseño