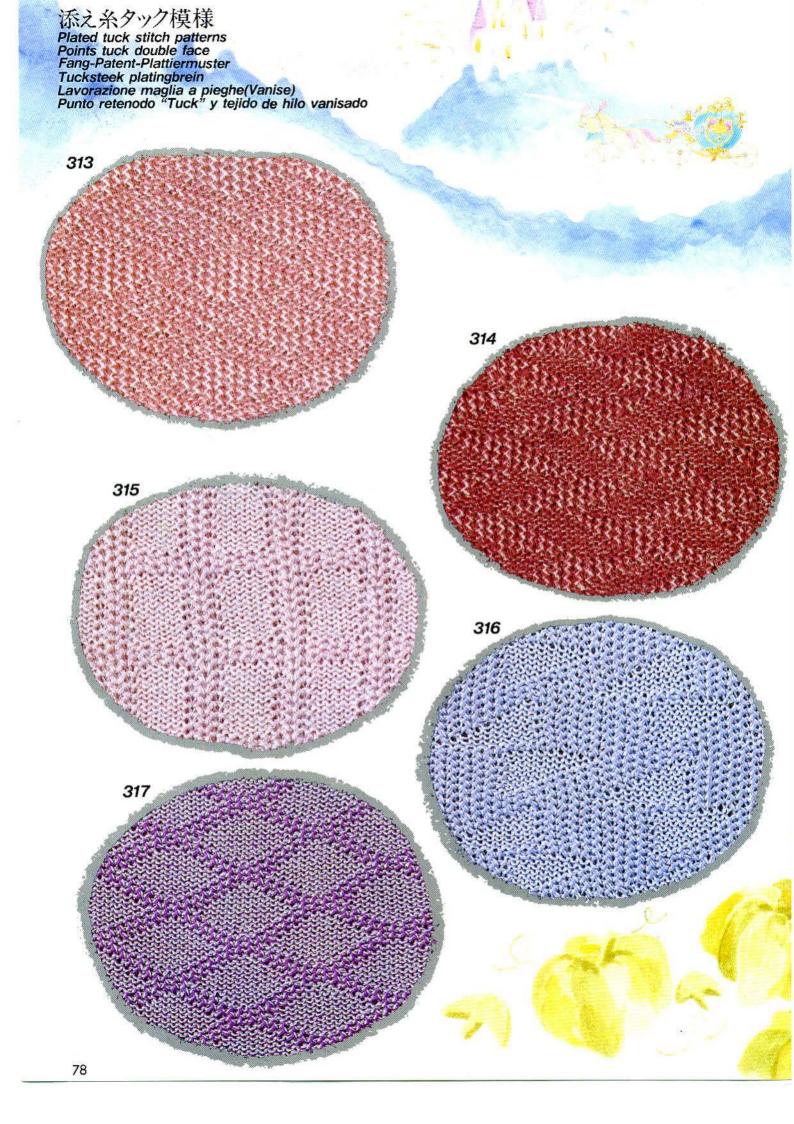

f
Verschiedene Möglichkeiten mit einem Grundmuster
Variaties in oppervlakte-structuur bij één patroon
Tessuti vari da un disegno
Texturas varias de un diseño













同時編込模様
Fairisle patterns
Motifs jacquard
Norwegermuster
Noorse patronen
Disegni jacquard
Diseño multicolores





























多色同時編込模様 Multi-colour fairisle patterns Motifs jacquard multicolores Mehrfarbige Norwegermuster Meerkleuren noorse patronen Disegni jacquard multicolori Diseño culticolor

































ワンポイント模様 Single motif patterns Motifs jacquard isole Norwegermuster Einzelmotiv Noorse motiefpatronen Disegni jacquard motivo singlo Diseño multicolor con motivo





















































































































































































































カラーチェンジャー(KHC)付属模様
Original patterns for colour changer KHC
Motifs originaux-le changeur de couleurs KHC
Original-Muster für Einbett-Farbwechsler KHC
Oorspronkelijke patronen voor kleuren-automaat KHC
Disegni originali per cambiacolori KHC
Diseño originales para cambiador de colores KHC

この付属模様をカラーチ ェンジャー(KHC)を使 用して編む場合は、もよ う変化キーの KHC キー をONにして編みます。

When knitting the patterns No. 512—521 by using KHC (COLOUR CHANGER for single bed), switch on No.6 on the panel.



Pour tricoter les motifs N° 512-521 à l'aide du KHC (CHANGEUR DE FIL DE COULEUR KHC de la machine à simple fonture), placez en position on le commutateur KHC (N° 6) monte sur le panneau de commande.

Wenn Sie die Muster Nr. 512-521 mit dem Ei