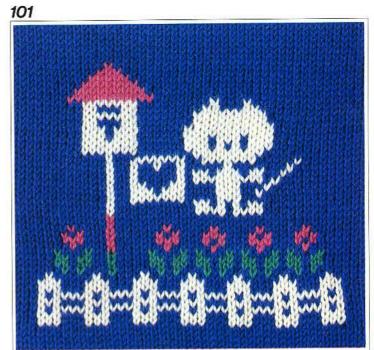

同時編込模様
Fairisle patterns
Motifs jacquard
Norwegermuster
Noorse patronen
Disegni jacquard
Diseño multicolores

多色同時編込模様 Multi-colour fairisle patterns Motifs jacquard multicolores Mehrfarbige Norwegermuster Meerkleuren noorse patronen Disegni jacquard multicolori Diseño culticolor

ワンポイント模様 Single motif patterns Motifs jacquard isole Norwegermuster Einzelmotiv Noorse motiefpatronen Disegni jacquard motivo singlo Diseño multicolor con motivo

カラーチェンジャー(KHC)付属模様
Original patterns for colour changer KHC
Motifs originaux-le changeur de couleurs KHC
Original-Muster für Einbett-Farbwechsler KHC
Oorspronkelijke patronen voor kleuren-automaat KHC
Disegni originali per cambiacolori KHC
Diseño originales para cambiador de colores KHC