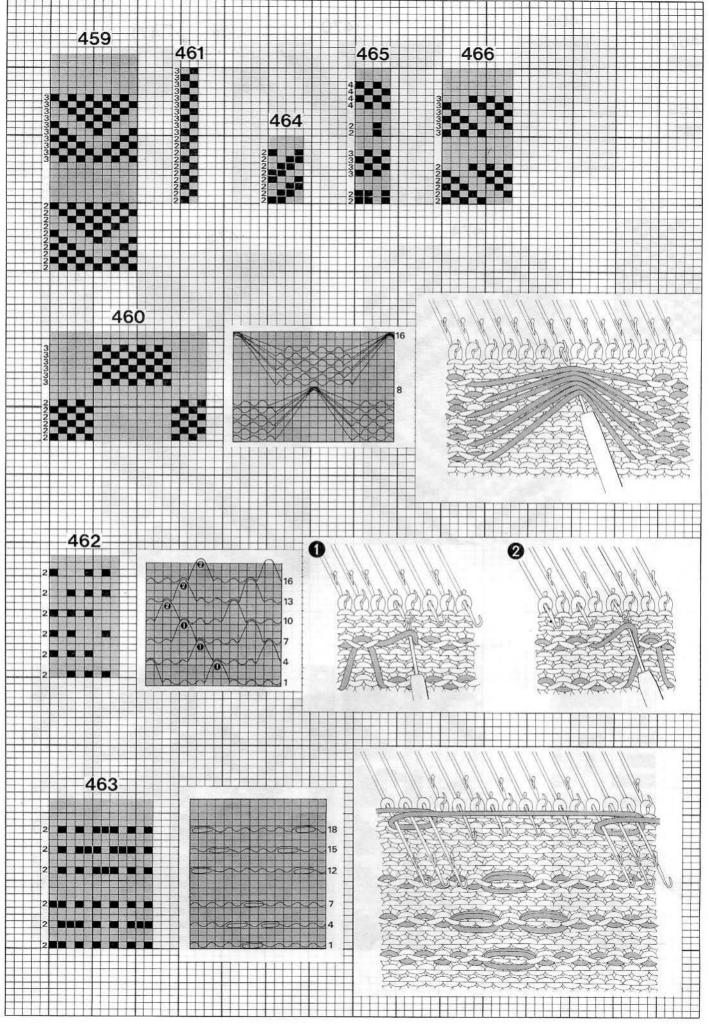

カラーチェンジャー(KRC)付属模様
Original patterns for colour changer KRC
Motifs originaux-le changeur de couleurs KRC
Original-Muster für Doppelbett-Farbwechsler KRC
Oorspronkelijke patronen voor kleuren-automaat KRC
Disegni originali per cambiacolori KRC Diseño originales para cambiador de colores KRC

この付属模様をカラーチ ェンジャー(KRC)を使 用して編む場合は、もよ う変化キーの KRC キー をONにして編みます。

When knitting the patterns No. 522-531 by using KRC (COLOUR CHANGER for RIB-BING ATTACHMENT), switch on No.7 on the panel.

Pour tricoter les motifs N° 522-531 à l'aide du KRC (CHANGEUR DE COULEUR pour TRI-COTE A COTES), placez en position on le commutateur KRC (N° 7) monte sur le panneau de commande.

Wenn Sie die Muster Nr. 522-531 mit dem Doppelbett-Farbwechsler KRC stricken, drücken Sie die Sensortaste 7 KRC am Programmpult. Als u de patronen no. 522-531 breit met de KRC (dubbelbedskleurenwisselaar), zet dan de KRC -schakelaar(no. 7) ann.

Quando vi accingete a combinare questo modello sussidiario usando il variatore di colore (KRC), e prima della lavorazione predisporre il modello variabile KRC sulla posizione KRC Cuando vaya a tejer este patrón secundario utilizando el cambiador de color (KRC), ponga la tecla KRC de cambio de patrón en la posición KRC antes de empezar a tejer.

オートキャリジ付属模様
Original patterns for G-carriage
Motifs originaux- chariot-G
Original-Muster für Elektrik-Schlitten KG
Oorspronkelijke patronen voor G-slede
Disegni originali per carrello "Modamatic"
Diseño originales para carro-G