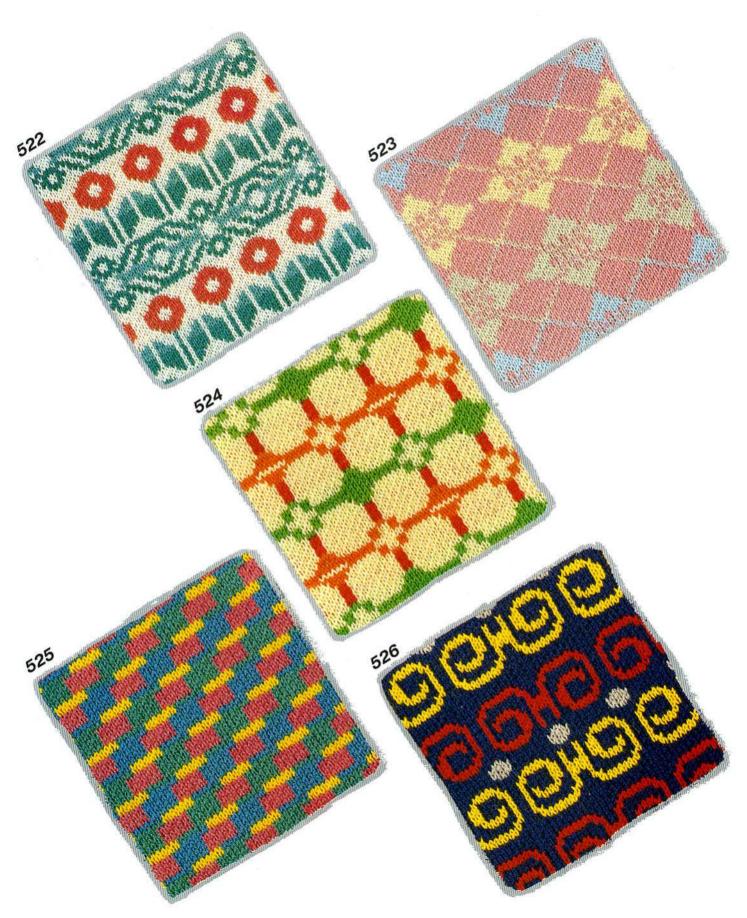

カラーチェンジャー(KRC)付属模様
Original patterns for colour changer KRC
Motifs originaux-le changeur de couleurs KRC
Original-Muster für Doppelbett-Farbwechsler KRC
Oorspronkelijke patronen voor kleuren-automaat KRC
Disegni originali per cambiacolori KRC Diseño originales para cambiador de colores KRC

この付属模様をカラーチ ェンジャー(KRC)を使 用して編む場合は、もよ う変化キーの KRC キー をONにして編みます。

When knitting the patterns No. 522-531 by using KRC (COLOUR CHANGER for RIB-BING ATTACHMENT), switch on No.7 on the panel.

Pour tricoter les motifs N° 522-531 à l'aide du KRC (CHANGEUR DE COULEUR pour TRI-COTE A COTES), placez en position on le commutateur KRC (N° 7) monte sur le panneau de commande.

Wenn Sie die Muster Nr. 522-531 mit dem Doppelbett-Farbwechsler KRC stricken, drücken Sie die Sensortaste 7 KRC am Programmpult. Als u de patronen no. 522-531 breit met de KRC (dubbelbedskleurenwisselaar), zet dan de KRC -schakelaar(no. 7) ann.

Quando vi accingete a combinare questo modello sussidiario usando il variatore di colore (KRC), e prima della lavorazione predisporre il modello variabile KRC sulla posizione KRC Cuando vaya a tejer este patrón secundario utilizando el cambiador de color (KRC), ponga la tecla KRC de cambio de patrón en la posición KRC antes de empezar a tejer.