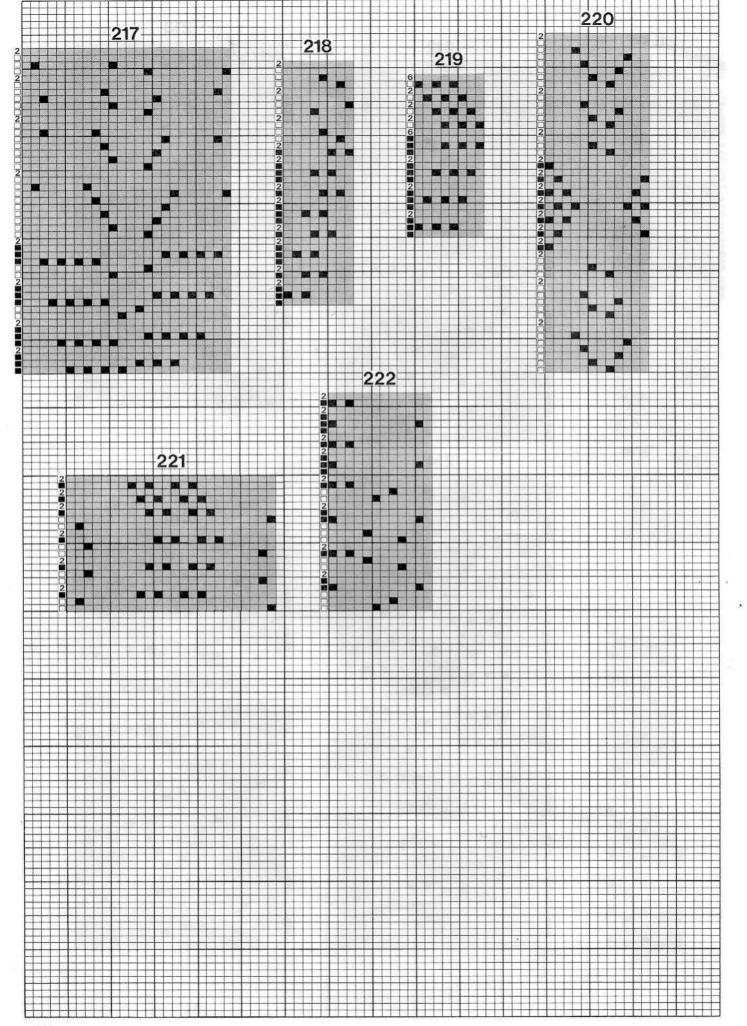

ワンポイント模様 Single motif patterns Motifs jacquard isole Norwegermuster Einzelmotiv Noorse motiefpatronen Disegni jacquard motivo singlo Diseño multicolor con motivo

カラーチェンジャー(KHC)付属模様
Original patterns for colour changer KHC
Motifs originaux-le changeur de couleurs KHC
Original-Muster für Einbett-Farbwechsler KHC
Oorspronkelijke patronen voor kleuren-automaat KHC
Disegni originali per cambiacolori KHC
Diseño originales para cambiador de colores KHC

この付属模様をカラーチ ェンジャー(KHC)を使 用して編む場合は、もよ う変化キーの KHC キー をONにして編みます。

When knitting the patterns No. 512—521 by using KHC (COLOUR CHANGER for single bed), switch on No.6 on the panel.

Pour tricoter les motifs N° 512-521 à l'aide du KHC (CHANGEUR DE FIL DE COULEUR KHC de la machine à simple fonture), placez en position on le commutateur KHC (N° 6) monte sur le panneau de commande.

Wenn Sie die Muster Nr. 512-521 mit dem Einbett-Farbwechsler KHC stricken, drücken Sie die Sensortaste 6 KHC am Programmpult. Als u de patronen no. 512-521 breit met de KHC (kleurenwisselaar voor de enkelbedsmachine), zet dan de KHC -schakellar (no. 6) ann.

Quando vi accingete a combinare questo modello sussidiario usando il variatore di colore (KHC), e prima della lavorazione predisporre il modello variabile KHC sulla posizione

Cuando vaya a tejer este patrón secundario utilizando el cambiador de color (KHC), ponga la tecla KHC de cambio de patrón en la posición KHC antes de empezar a tejer.