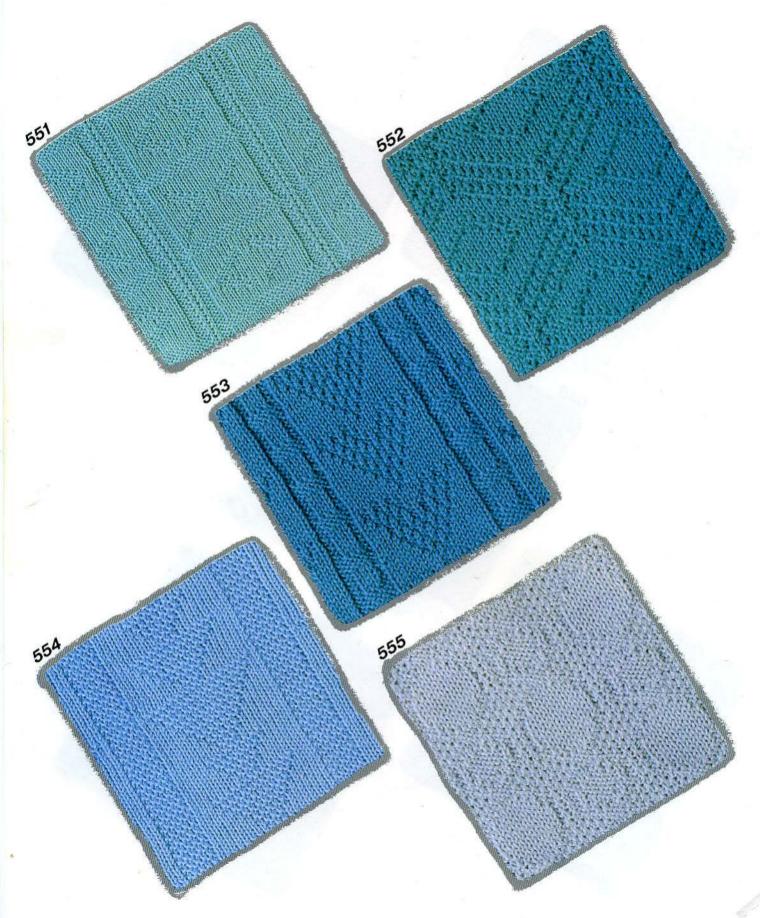

同時編込模様
Fairisle patterns
Motifs jacquard
Norwegermuster
Noorse patronen
Disegni jacquard
Diseño multicolores

多色同時編込模様 Multi-colour fairisle patterns Motifs jacquard multicolores Mehrfarbige Norwegermuster Meerkleuren noorse patronen Disegni jacquard multicolori Diseño culticolor