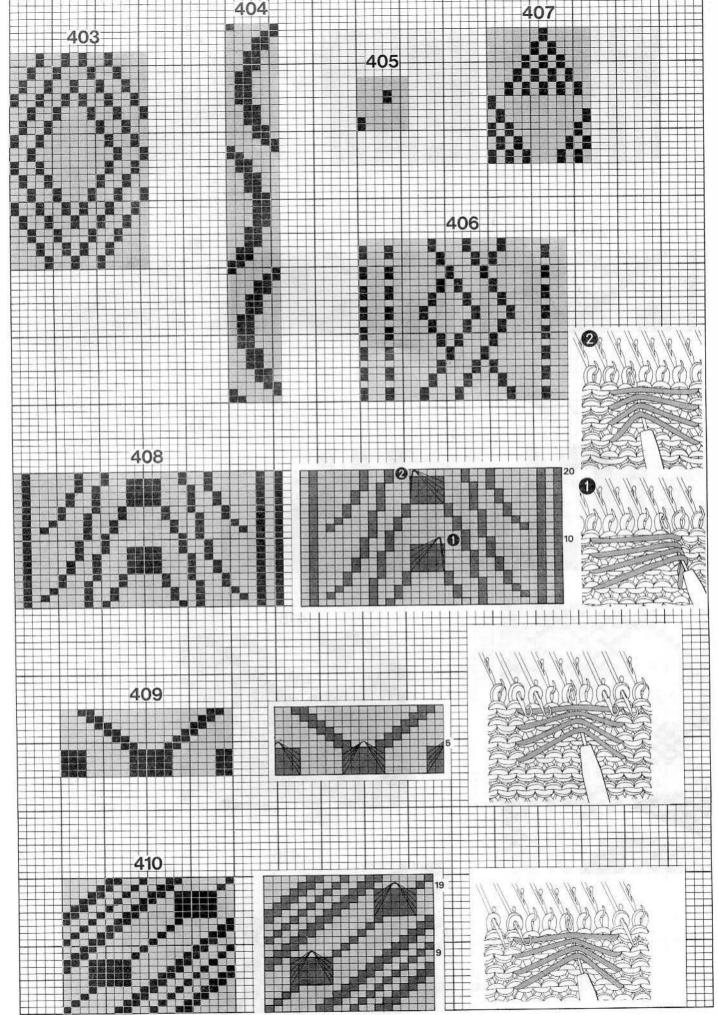

同時編込模様
Fairisle patterns
Motifs jacquard
Norwegermuster
Noorse patronen
Disegni jacquard
Diseño multicolores

多色同時編込模様 Multi-colour fairisle patterns Motifs jacquard multicolores Mehrfarbige Norwegermuster Meerkleuren noorse patronen Disegni jacquard multicolori Diseño culticolor

ワンポイント模様 Single motif patterns Motifs jacquard isole Norwegermuster Einzelmotiv Noorse motiefpatronen Disegni jacquard motivo singlo Diseño multicolor con motivo

カラーチェンジャー(KHC)付属模様
Original patterns for colour changer KHC
Motifs originaux-le changeur de couleurs KHC
Original-Muster für Einbett-Farbwechsler KHC
Oorspronkelijke patronen voor kleuren-automaat KHC
Disegni originali per cambiacolori KHC
Diseño originales para cambiador de colores KHC