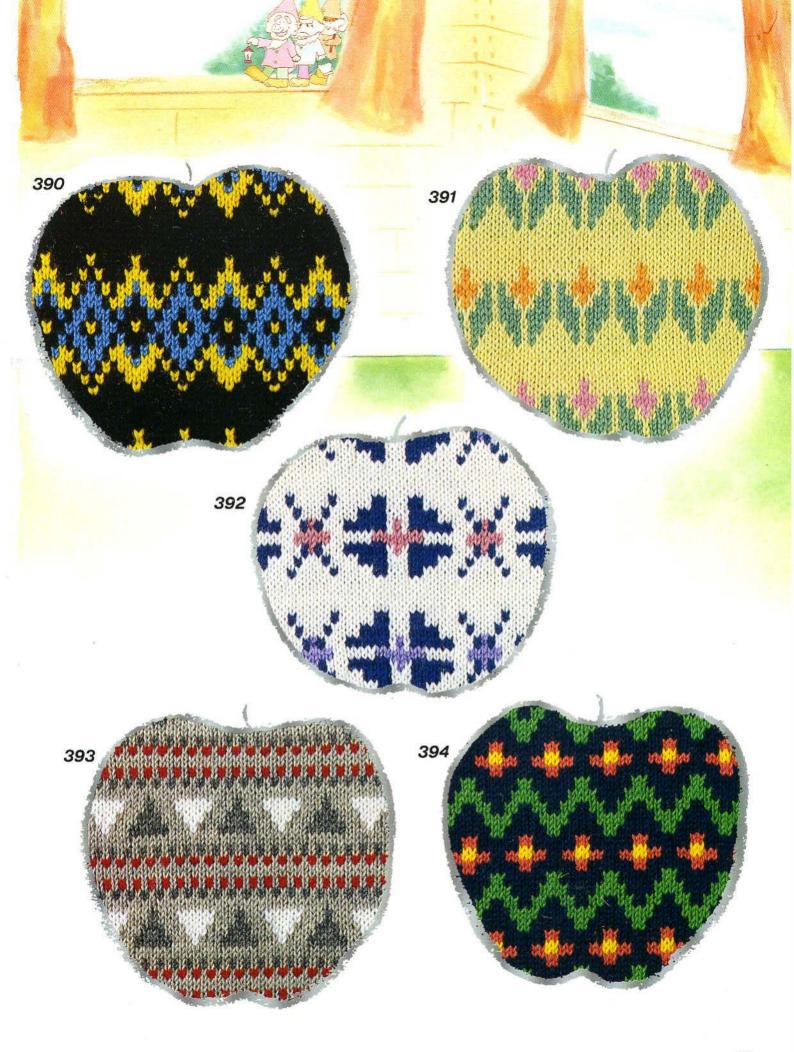

同時編込模様
Fairisle patterns
Motifs jacquard
Norwegermuster
Noorse patronen
Disegni jacquard
Diseño multicolores

多色同時編込模様 Multi-colour fairisle patterns Motifs jacquard multicolores Mehrfarbige Norwegermuster Meerkleuren noorse patronen Disegni jacquard multicolori Diseño culticolor

ワンポイント模様 Single motif patterns Motifs jacquard isole Norwegermuster Einzelmotiv Noorse motiefpatronen Disegni jacquard motivo singlo Diseño multicolor con motivo

カラーチェンジャー(KHC)付属模様
Original patterns for colour changer KHC
Motifs originaux-le changeur de couleurs KHC
Original-Muster für Einbett-Farbwechsler KHC
Oorspronkelijke patronen voor kleuren-automaat KHC
Disegni originali per cambiacolori KHC
Diseño originales para cambiador de colores KHC