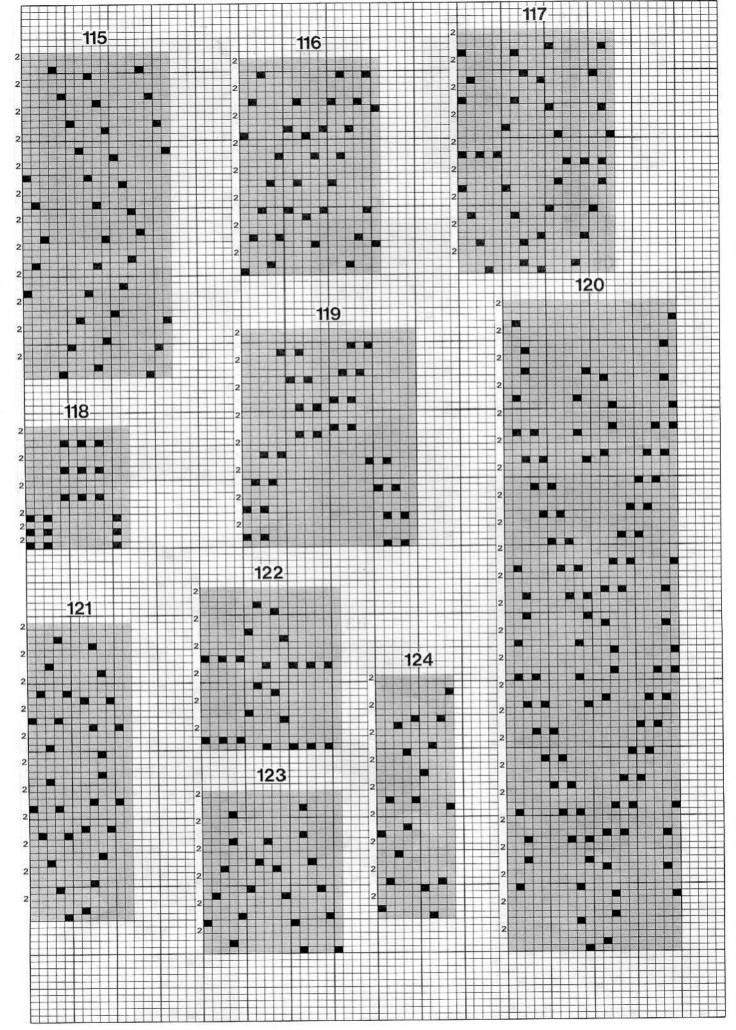

ワンポイント模様 Single motif patterns Motifs jacquard isole Norwegermuster Einzelmotiv Noorse motiefpatronen Disegni jacquard motivo singlo Diseño multicolor con motivo

カラーチェンジャー(KHC)付属模様
Original patterns for colour changer KHC
Motifs originaux-le changeur de couleurs KHC
Original-Muster für Einbett-Farbwechsler KHC
Oorspronkelijke patronen voor kleuren-automaat KHC
Disegni originali per cambiacolori KHC
Diseño originales para cambiador de colores KHC

この付属模様をカラーチ ェンジャー(KHC)を使 用して編む場合は、もよ う変化キーの KHC キー をONにして編みます。

When knitting the patterns No. 512—521 by using KHC (COLOUR CHANGER for single bed), switch on No.6 on the panel.

Pour tricoter les motifs N° 512-521 à l'aide du KHC (CHANGEUR DE FIL DE COULEUR KHC de la machine à simple fonture), placez en position on le commutateur KHC (N° 6) monte sur le panneau de commande.

Wenn Sie die Muster Nr. 512-521 mit dem Einbett-Farbwechsler KHC stricken, drücken Sie die Sensortaste 6 KHC am Programmpult. Als u de patronen no. 512-521 breit met de KHC (kleurenwisselaar voor de enkelbedsmachine), zet dan de KHC -schakellar (no. 6) ann.

Quando vi accingete a combinare questo modello sussidiario usando il variatore di colore (KHC), e prima della lavorazione predisporre il modello variabile KHC sulla posizione

Cuando vaya a tejer este patrón secundario utilizando el cambiador de color (KHC), ponga la tecla KHC de cambio de patrón en la posición KHC antes de empezar a tejer.

カラーチェンジャー(KRC)付属模様
Original patterns for colour changer KRC
Motifs originaux-le changeur de couleurs KRC
Original-Muster für Doppelbett-Farbwechsler KRC
Oorspronkelijke patronen voor kleuren-automaat KRC
Disegni originali per cambiacolori KRC Diseño originales para cambiador de colores KRC

この付属模様をカラーチ ェンジャー(KRC)を使 用して編む場合は、もよ う変化キーの KRC キー をONにして編みます。

When knitting the patterns No. 522-531 by using KRC (COLOUR CHANGER for RIB-BING ATTACHMENT), switch on No.7 on the panel.

Pour tricoter les motifs N° 522-531 à l'aide du KRC (CHANGEUR DE COULEUR pour TRI-COTE A COTES), placez en position on le commutateur KRC (N° 7) monte sur le panneau de commande.

Wenn Sie die Muster Nr. 522-531 mit dem Doppelbett-Farbwechsler KRC stricken, drücken Sie die Sensortaste 7 KRC am Programmpult. Als u de patronen no. 522-531 breit met de KRC (dubbelbedskleurenwisselaar), zet dan de KRC -schakelaar(no. 7) ann.

Quando vi accingete a combinare questo modello sussidiario usando il variatore di colore (KRC), e prima della lavorazione predisporre il modello variabile KRC sulla posizione KRC Cuando vaya a tejer este patrón secundario utilizando el cambiador de color (KRC), ponga la tecla KRC de cambio de patrón en la posición KRC antes de empezar a tejer.