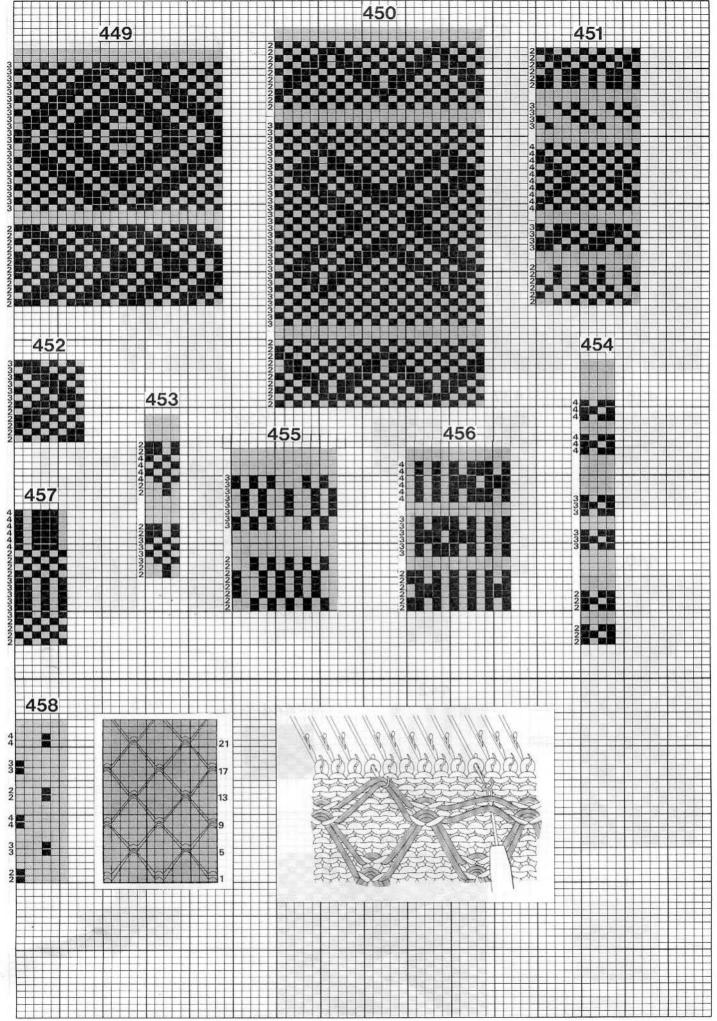

ワンポイント模様 Single motif patterns Motifs jacquard isole Norwegermuster Einzelmotiv Noorse motiefpatronen Disegni jacquard motivo singlo Diseño multicolor con motivo

カラーチェンジャー(KHC)付属模様
Original patterns for colour changer KHC
Motifs originaux-le changeur de couleurs KHC
Original-Muster für Einbett-Farbwechsler KHC
Oorspronkelijke patronen voor kleuren-automaat KHC
Disegni originali per cambiacolori KHC
Diseño originales para cambiador de colores KHC

この付属模様をカラーチ ェンジャー(KHC)を使 用して編む場合は、もよ う変化キーの KHC キー をONにして編みます。

When knitting the patterns No. 512—521 by using KHC (COLOUR CHANGER for single bed), switch on No.6 on the panel.

Pour tricoter les motifs N° 512-521 à l'aide du KHC (CHANGEUR DE FIL DE COULEUR KHC de la machine à simple fonture), placez en position on le commutateur KHC (N° 6) monte sur le panneau de commande.

Wenn Sie die Muster Nr. 512-521 mit dem Einbett-Farbwechsler KHC stricken, drücken Sie die Sensortaste 6 KHC am Programmpult. Als u de patronen no. 512-521 breit met de KHC (kleurenwisselaar voor de enkelbedsmachine), zet dan de KHC -schakellar (no. 6) ann.

Quando vi accingete a combinare questo modello sussidiario usando il variatore di colore (KHC), e prima della lavorazione predisporre il modello variabile KHC sulla posizione

Cuando vaya a tejer este patrón secundario utilizando el cambiador de color (KHC), ponga la tecla KHC de cambio de patrón en la posición KHC antes de empezar a tejer.