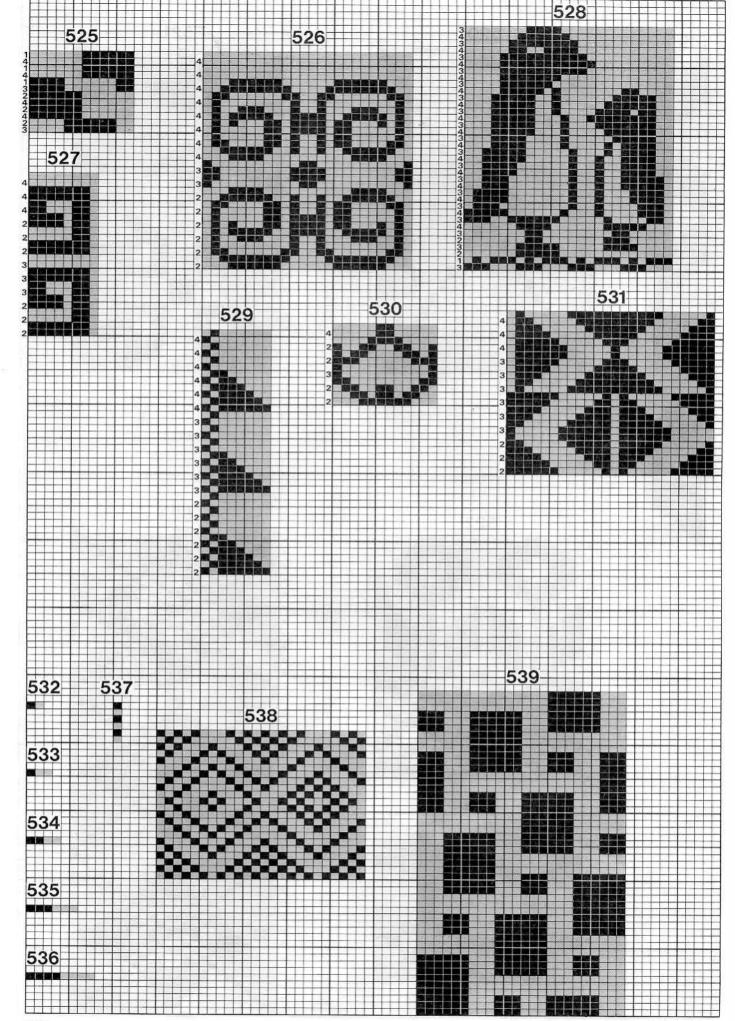

ワンポイント模様 Single motif patterns Motifs jacquard isole Norwegermuster Einzelmotiv Noorse motiefpatronen Disegni jacquard motivo singlo Diseño multicolor con motivo

カラーチェンジャー(KHC)付属模様
Original patterns for colour changer KHC
Motifs originaux-le changeur de couleurs KHC
Original-Muster für Einbett-Farbwechsler KHC
Oorspronkelijke patronen voor kleuren-automaat KHC
Disegni originali per cambiacolori KHC
Diseño originales para cambiador de colores KHC

この付属模様をカラーチ ェンジャー(KHC)を使 用して編む場合は、もよ う変化キーの KHC キー をONにして編みます。

When knitting the patterns No. 512—521 by using KHC (COLOUR CHANGER for single bed), switch on No.6 on the panel.

Pour tricoter les motifs N° 512-521 à l'aide du KHC (CHANGEUR DE FIL DE COULEUR KHC de la machine à simple fonture), placez en position on le commutateur KHC (N° 6) monte sur le panneau de commande.

カラーチェンジャー(KRC)付属模様
Original patterns for colour changer KRC
Motifs originaux-le changeur de couleurs KRC
Original-Muster für Doppelbett-Farbwechsler KRC
Oorspronkelijke patronen voor kleuren-automaat KRC
Disegni originali per cambiacolori KRC Diseño originales para cambiador de colores KRC

この付属模様をカラーチ ェンジャー(KRC)を使 用して編む場合は、もよ う変化キーの KRC キー をONにして編みます。

When knitting the patterns No. 522-531 by using KRC (COLOUR CHANGER for RIB-BING ATTACHMENT), switch on No.7 on the panel.

Pour tricoter les motifs N° 522-531 à l'aide du KRC (CHANGEUR DE COULEUR pour TRI-COTE A COTES), placez en position on le commutateur KRC (N° 7) monte sur le panneau de commande.