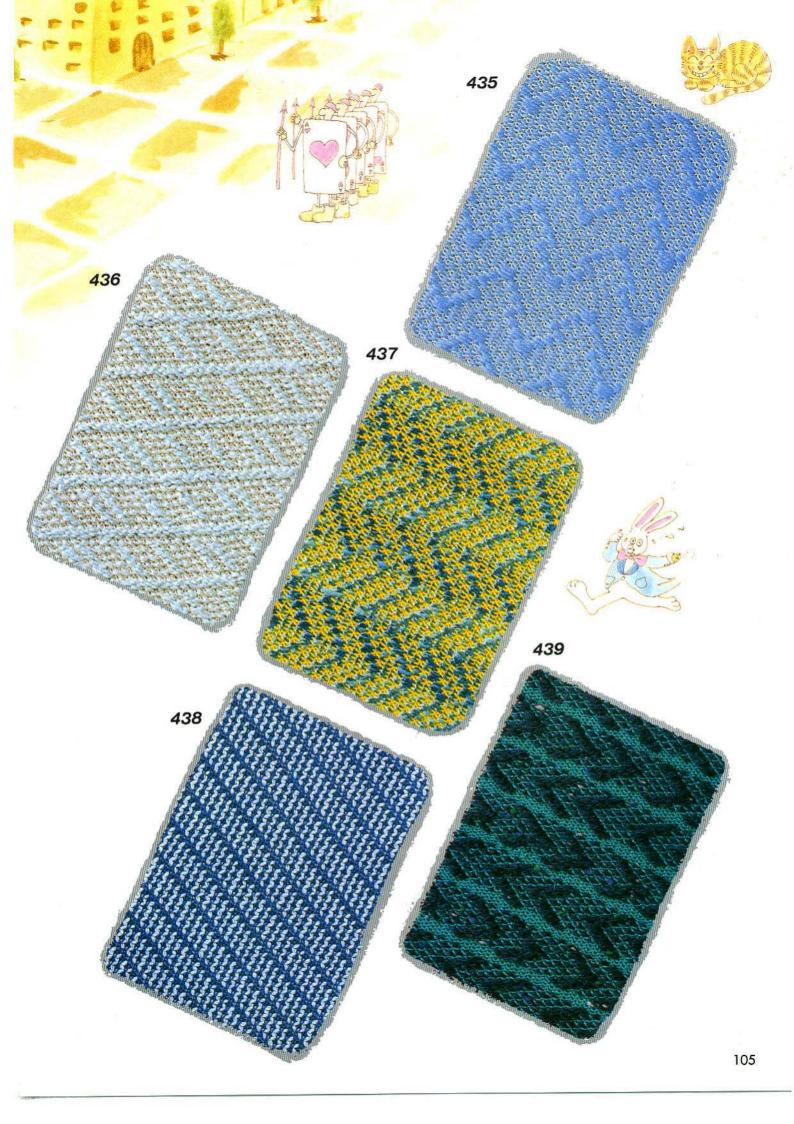

iaties in oppervlakte-structuur bij één patroon
Tessuti vari da un disegno
Texturas varias de un diseño













同時編込模様
Fairisle patterns
Motifs jacquard
Norwegermuster
Noorse patronen
Disegni jacquard
Diseño multicolores





























多色同時編込模様 Multi-colour fairisle patterns Motifs jacquard multicolores Mehrfarbige Norwegermuster Meerkleuren noorse patronen Disegni jacquard multicolori Diseño culticolor

































ワンポイント模様 Single motif patterns Motifs jacquard isole Norwegermuster Einzelmotiv Noorse motiefpatronen Disegni jacquard motivo singlo Diseño multicolor con motivo





















































































































































































































カラーチェンジャー(KHC)付属模様
Original patterns for colour changer KHC
Motifs originaux-le changeur de couleurs KHC
Original-Muster für Einbett-Farbwechsler KHC
Oorspronkelijke patronen voor kleuren-automaat KHC
Disegni originali per cambiacolori KHC
Diseño originales para cambiador de colores KHC

この付属模様をカラーチ ェンジャー(KHC)を使 用して編む場合は、もよ う変化キーの KHC キー をONにして編みます。

When knitting the patterns No. 512—521 by using KHC (COLOUR CHANGER for single bed), switch on No.6 on the panel.



Pour tricoter les motifs N° 512-521 à l'aide du KHC (CHANGEUR DE FIL DE COULEUR KHC de la machine à simple fonture), placez en position on le commutateur KHC (N° 6) monte sur le panneau de commande.

Wenn Sie die Muster Nr. 512-521 mit dem Einbett-Farbwechsler KHC stricken, drücken Sie die Senso