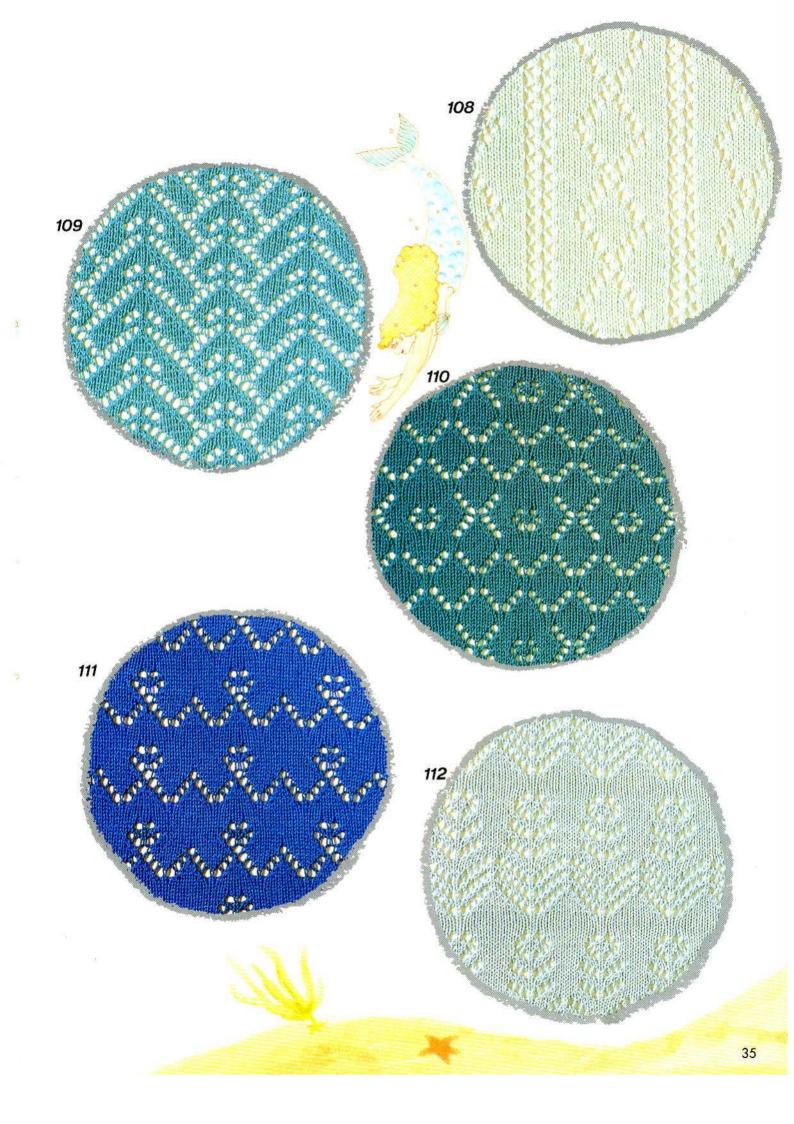

1つの模様のバリエーション
Varied textures from one pattern
Differences de texture a partir d'un même motif
Verschiedene Möglichkeiten mit einem Grundmuster
Variaties in oppervlakte-structuur bij één patroon
Tessuti vari da un disegno
Texturas varias de un diseño