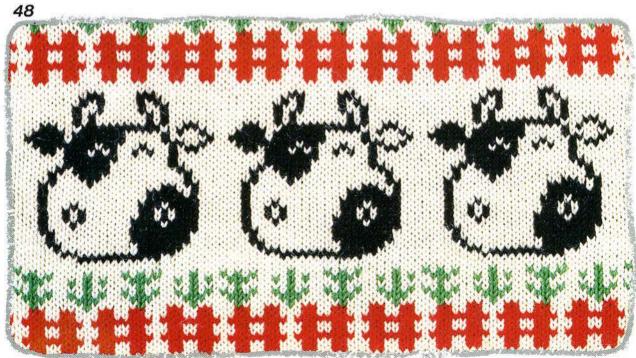

同時編込模様
Fairisle patterns
Motifs jacquard
Norwegermuster
Noorse patronen
Disegni jacquard
Diseño multicolores

多色同時編込模様 Multi-colour fairisle patterns Motifs jacquard multicolores Mehrfarbige Norwegermuster Meerkleuren noorse patronen Disegni jacquard multicolori Diseño culticolor