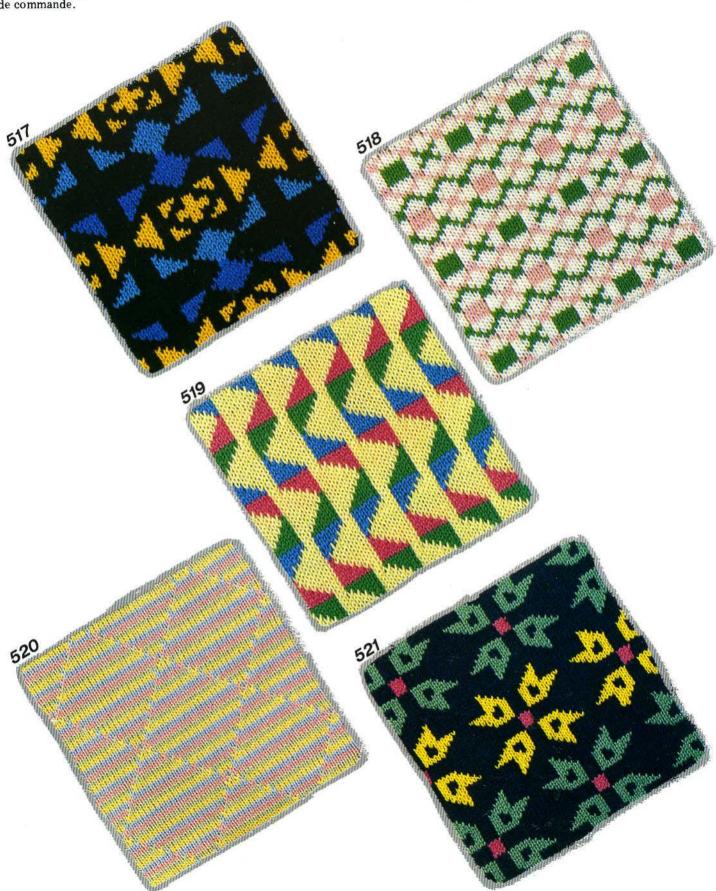

ワンポイント模様 Single motif patterns Motifs jacquard isole Norwegermuster Einzelmotiv Noorse motiefpatronen Disegni jacquard motivo singlo Diseño multicolor con motivo

カラーチェンジャー(KHC)付属模様
Original patterns for colour changer KHC
Motifs originaux-le changeur de couleurs KHC
Original-Muster für Einbett-Farbwechsler KHC
Oorspronkelijke patronen voor kleuren-automaat KHC
Disegni originali per cambiacolori KHC
Diseño originales para cambiador de colores KHC

この付属模様をカラーチ ェンジャー(KHC)を使 用して編む場合は、もよ う変化キーの KHC キー をONにして編みます。

When knitting the patterns No. 512—521 by using KHC (COLOUR CHANGER for single bed), switch on No.6 on the panel.

Pour tricoter les motifs N° 512-521 à l'aide du KHC (CHANGEUR DE FIL DE COULEUR KHC de la machine à simple fonture), placez en position on le commutateur KHC (N° 6) monte sur le panneau de commande.

Wenn Sie die Muster Nr. 512-521 mit dem Einbett-Farbwechsler KHC stricken, drücken Sie die Sensortaste 6 KHC am Programmpult. Als u de patronen no. 512-521 breit met de KHC (kleurenwisselaar voor de enkelbedsmachine), zet dan de KHC -schakellar (no. 6) ann.

Quando vi accingete a combinare questo modello sussidiario usando il variatore di colore (KHC), e prima della lavorazione predisporre il modello variabile KHC sulla posizione

Cuando vaya a tejer este patrón secundario utilizando el cambiador de color (KHC), ponga la tecla KHC de cambio de patrón en la posición KHC antes de empezar a tejer.