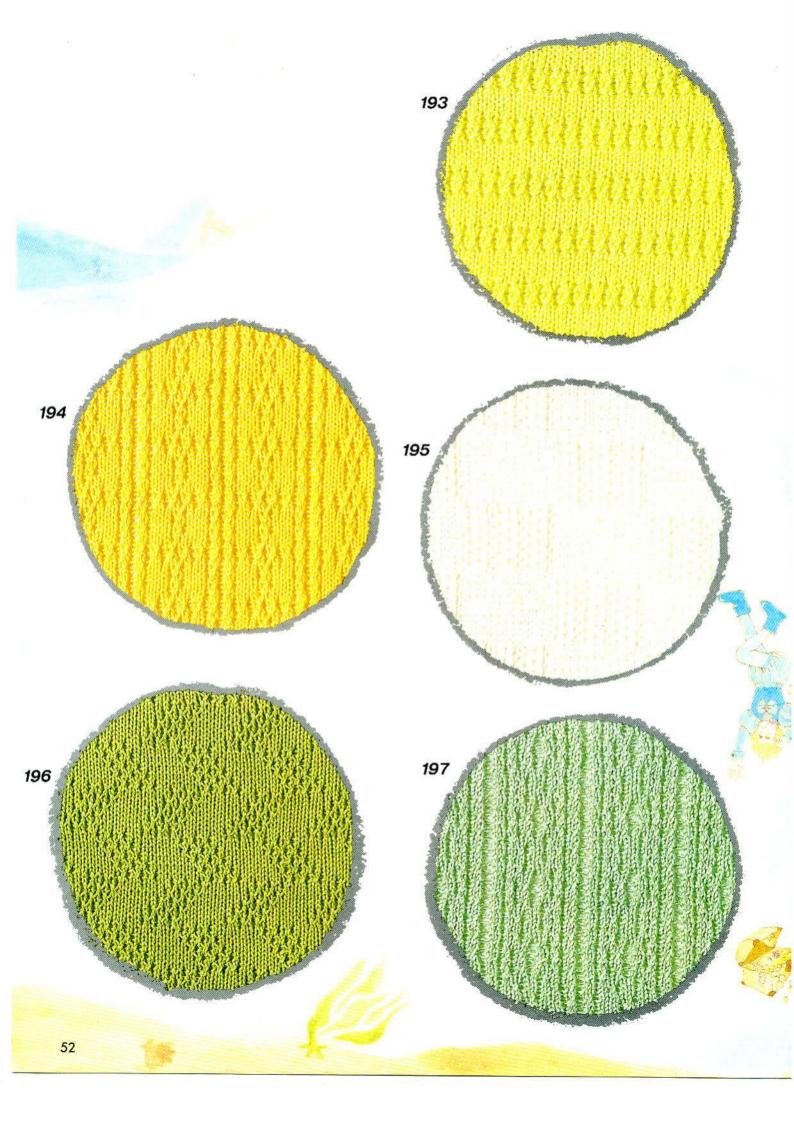

1つの模様のバリエーション
Varied textures from one pattern
Differences de texture a partir d'un même motif
Verschiedene Möglichkeiten mit einem Grundmuster
Variaties in oppervlakte-structuur bij één patroon
Tessuti vari da un disegno
Texturas varias de un diseño