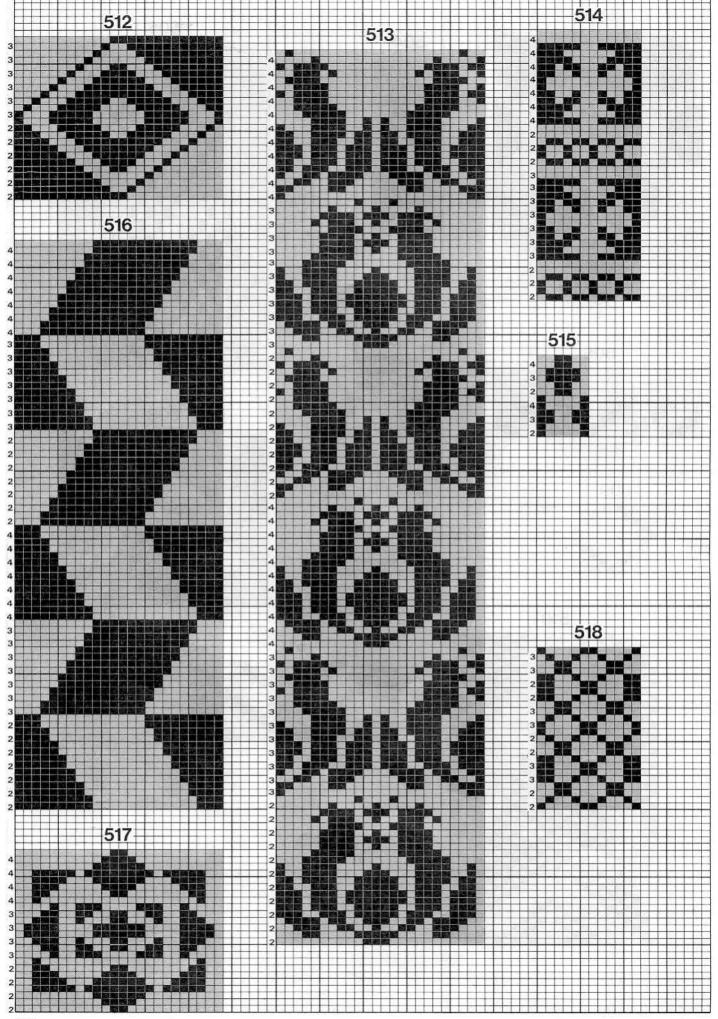

ワンポイント模様 Single motif patterns Motifs jacquard isole Norwegermuster Einzelmotiv Noorse motiefpatronen Disegni jacquard motivo singlo Diseño multicolor con motivo

カラーチェンジャー(KHC)付属模様
Original patterns for colour changer KHC
Motifs originaux-le changeur de couleurs KHC
Original-Muster für Einbett-Farbwechsler KHC
Oorspronkelijke patronen voor kleuren-automaat KHC
Disegni originali per cambiacolori KHC
Diseño originales para cambiador de colores KHC

この付属模様をカラーチ ェンジャー(KHC)を使 用して編む場合は、もよ う変化キーの KHC キー をONにして編みます。

When knitting the patterns No. 512—521 by using KHC (COLOUR CHANGER for single bed), switch on No.6 on the panel.

Pour tricoter les motifs N° 512-521 à l'aide du KHC (CHANGEUR DE FIL DE COULEUR KHC de la machine à simple fonture), placez en position on le commutateur KHC (N° 6) monte sur le panneau de commande.

Wenn Sie die Muster Nr. 512-521 mit dem Einbett-Farbwechsler KHC stricken, drücken Sie die Sensortaste 6 KHC am Programmpult. Als u de patronen no. 512-521 breit met de KHC (kleurenwisselaar voor de enkelbedsmachine), zet dan de KHC -schakellar (no. 6) ann.

Quando vi accingete a combinare questo modello sussidiario usando il variatore di colore (KHC), e prima della lavorazione predisporre il modello variabile KHC sulla posizione

Cuando vaya a tejer este patrón secundario utilizando el cambiador de color (KHC), ponga la tecla KHC de cambio de patrón en la posición KHC antes de empezar a tejer.

カラーチェンジャー(KRC)付属模様
Original patterns for colour changer KRC
Motifs originaux-le changeur de couleurs KRC
Original-Muster für Doppelbett-Farbwechsler KRC
Oorspronkelijke patronen voor kleuren-automaat KRC
Disegni originali per cambiacolori KRC Diseño originales para cambiador de colores KRC