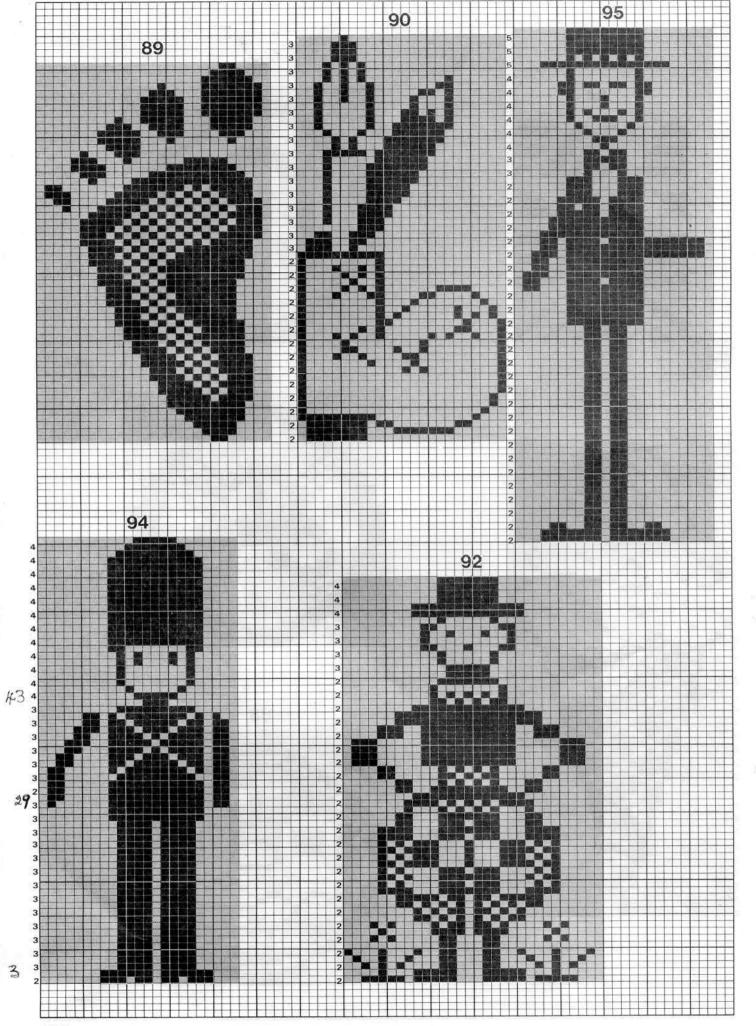

ワンポイント模様 Single motif patterns Motifs jacquard isole Norwegermuster Einzelmotiv Noorse motiefpatronen Disegni jacquard motivo singlo Diseño multicolor con motivo

カラーチェンジャー(KHC)付属模様
Original patterns for colour changer KHC
Motifs originaux-le changeur de couleurs KHC
Original-Muster für Einbett-Farbwechsler KHC
Oorspronkelijke patronen voor kleuren-automaat KHC
Disegni originali per cambiacolori KHC
Diseño originales para cambiador de colores KHC