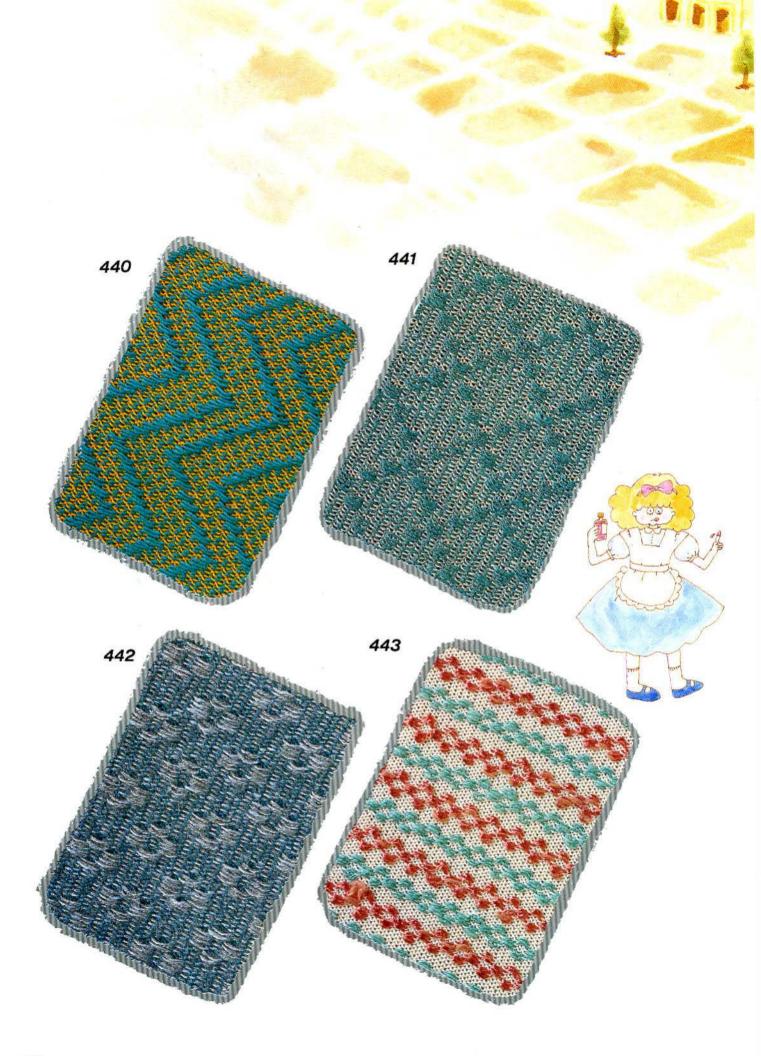

ties in oppervlakte-structuur bij één patroon
Tessuti vari da un disegno
Texturas varias de un diseño













同時編込模様
Fairisle patterns
Motifs jacquard
Norwegermuster
Noorse patronen
Disegni jacquard
Diseño multicolores





























多色同時編込模様 Multi-colour fairisle patterns Motifs jacquard multicolores Mehrfarbige Norwegermuster Meerkleuren noorse patronen Disegni jacquard multicolori Diseño culticolor

































ワンポイント模様 Single motif patterns Motifs jacquard isole Norwegermuster Einzelmotiv Noorse motiefpatronen Disegni jacquard motivo singlo Diseño multicolor con motivo





















































































































































































































カラーチェンジャー(KHC)付属模様
Original patterns for colour changer KHC
Motifs originaux-le changeur de couleurs KHC
Original-Muster für Einbett-Farbwechsler KHC
Oorspronkelijke patronen voor kleuren-automaat KHC
Disegni originali per cambiacolori KHC
Diseño originales para cambiador de colores KHC

この付属模様をカラーチ ェンジャー(KHC)を使 用して編む場合は、もよ う変化キーの KHC キー をONにして編みます。

When knitting the patterns No. 512—521 by using KHC (COLOUR CHANGER for single bed), switch on No.6 on the panel.



Pour tricoter les motifs N° 512-521 à l'aide du KHC (CHANGEUR DE FIL DE COULEUR KHC de la machine à simple fonture), placez en position on le commutateur KHC (N° 6) monte sur le panneau de commande.

Wenn Sie die Muster Nr. 512-521 mit dem Einbett-Farbwechsler KHC stricken, drücken Sie die Sensort