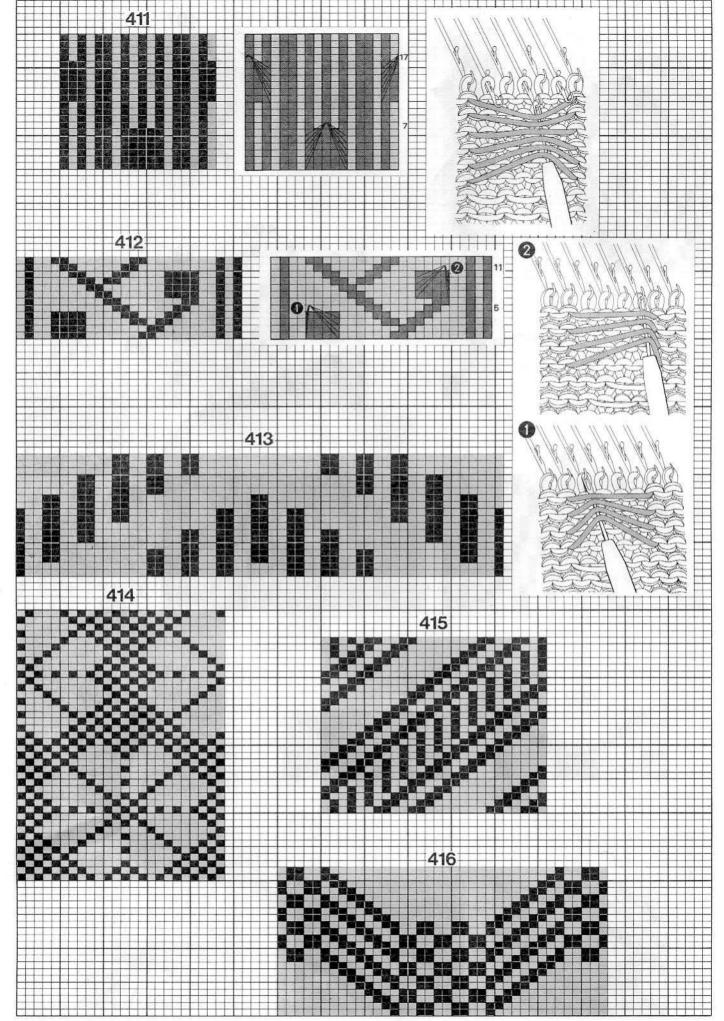

ワンポイント模様 Single motif patterns Motifs jacquard isole Norwegermuster Einzelmotiv Noorse motiefpatronen Disegni jacquard motivo singlo Diseño multicolor con motivo

カラーチェンジャー(KHC)付属模様
Original patterns for colour changer KHC
Motifs originaux-le changeur de couleurs KHC
Original-Muster für Einbett-Farbwechsler KHC
Oorspronkelijke patronen voor kleuren-automaat KHC
Disegni originali per cambiacolori KHC
Diseño originales para cambiador de colores KHC

カラーチェンジャー(KRC)付属模様
Original patterns for colour changer KRC
Motifs originaux-le changeur de couleurs KRC
Original-Muster für Doppelbett-Farbwechsler KRC
Oorspronkelijke patronen voor kleuren-automaat KRC
Disegni originali per cambiacolori KRC Diseño originales para cambiador de colores KRC