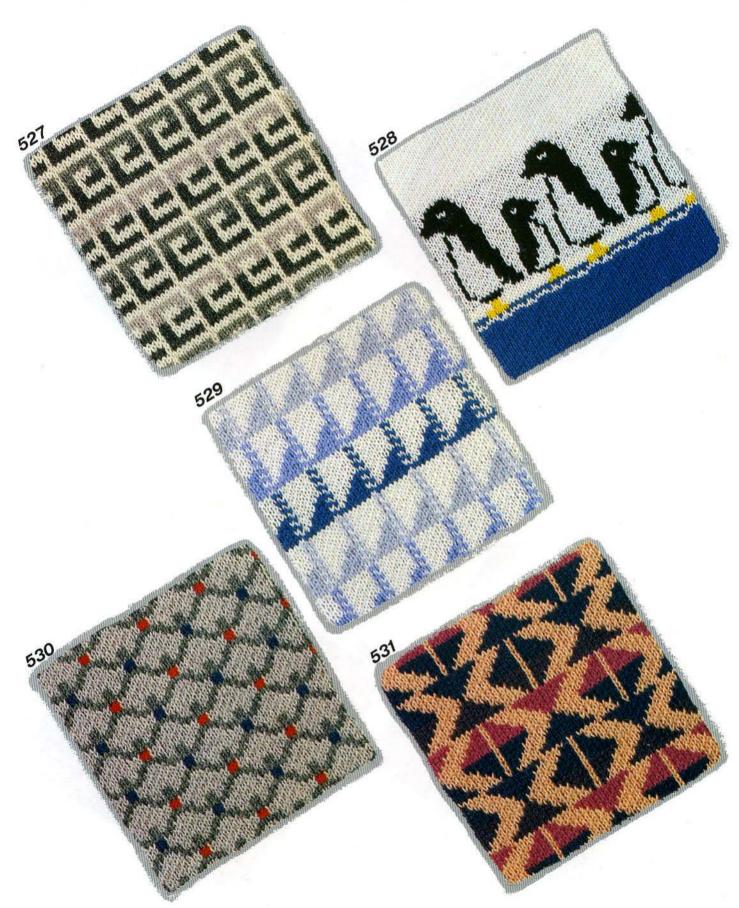

カラーチェンジャー(KRC)付属模様
Original patterns for colour changer KRC
Motifs originaux-le changeur de couleurs KRC
Original-Muster für Doppelbett-Farbwechsler KRC
Oorspronkelijke patronen voor kleuren-automaat KRC
Disegni originali per cambiacolori KRC Diseño originales para cambiador de colores KRC

この付属模様をカラーチ ェンジャー(KRC)を使 用して編む場合は、もよ う変化キーの KRC キー をONにして編みます。

When knitting the patterns No. 522-531 by using KRC (COLOUR CHANGER for RIB-BING ATTACHMENT), switch on No.7 on the panel.

Pour tricoter les motifs N° 522-531 à l'aide du KRC (CHANGEUR DE COULEUR pour TRI-COTE A COTES), placez en position on le commutateur KRC (N° 7) monte sur le panneau de commande.

Wenn Sie die Muster Nr. 522-531 mit dem Doppelbett-Farbwechsler KRC stricken, drücken Sie die Sensortaste 7 KRC am Programmpult. Als u de patronen no. 522-531 breit met de KRC (dubbelbedskleurenwisselaar), zet dan de KRC -schakelaar(no. 7) ann.

Quando vi accingete a combinare questo modello sussidiario usando il variatore di colore (KRC), e prima della lavorazione predisporre il modello variabile KRC sulla posizione KRC Cuando vaya a tejer este patrón secundario utilizando el cambiador de color (KRC), ponga la tecla KRC de cambio de patrón en la posición KRC antes de empezar a tejer.