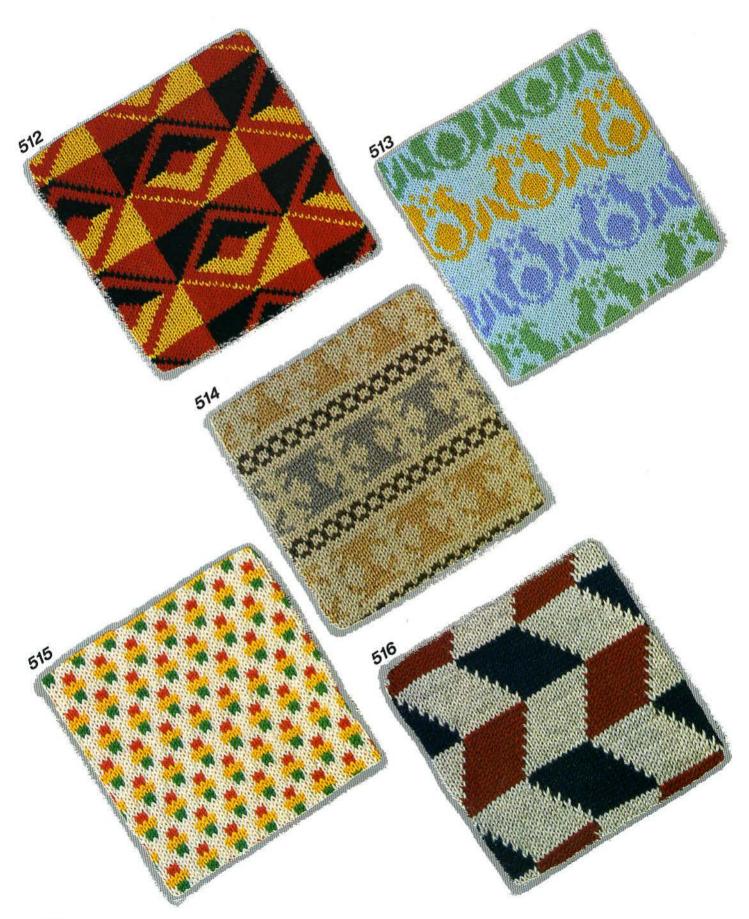

同時編込模様
Fairisle patterns
Motifs jacquard
Norwegermuster
Noorse patronen
Disegni jacquard
Diseño multicolores

多色同時編込模様 Multi-colour fairisle patterns Motifs jacquard multicolores Mehrfarbige Norwegermuster Meerkleuren noorse patronen Disegni jacquard multicolori Diseño culticolor

ワンポイント模様 Single motif patterns Motifs jacquard isole Norwegermuster Einzelmotiv Noorse motiefpatronen Disegni jacquard motivo singlo Diseño multicolor con motivo

カラーチェンジャー(KHC)付属模様
Original patterns for colour changer KHC
Motifs originaux-le changeur de couleurs KHC
Original-Muster für Einbett-Farbwechsler KHC
Oorspronkelijke patronen voor kleuren-automaat KHC
Disegni originali per cambiacolori KHC
Diseño originales para cambiador de colores KHC

この付属模様をカラーチ ェンジャー(KHC)を使 用して編む場合は、もよ う変化キーの KHC キー をONにして編みます。

When knitting the patterns No. 512—521 by using KHC (COLOUR CHANGER for single bed), switch on No.6 on the panel.

Pour tricoter les motifs N° 512-521 à l'aide du KHC (CHANGEUR DE FIL DE COULEUR KHC de la machine à simple fonture), placez en position on le commutateur KHC (N° 6) monte sur le panneau de commande.

Wenn Sie die Muster Nr. 512-521 mit dem Einbett-Farbwechsler KHC stricken, drücken Sie die Sensortaste 6 KHC am Programmpult. Als u de patronen no. 512-521 breit met de KHC (kleurenwisselaar voor de enkelbedsmachine), zet dan de KHC -schakellar (no. 6) ann.

Quando vi accingete a combinare questo modello sussidiario usando il variatore di colore (KHC), e prima della lavorazione predisporre il modello variabile KHC sulla posizione

Cuando vaya a tejer este patrón secundario utilizando el cambiador de color (KHC), ponga la tecla KHC de cambio de patrón en la posición KHC antes de empezar a tejer.