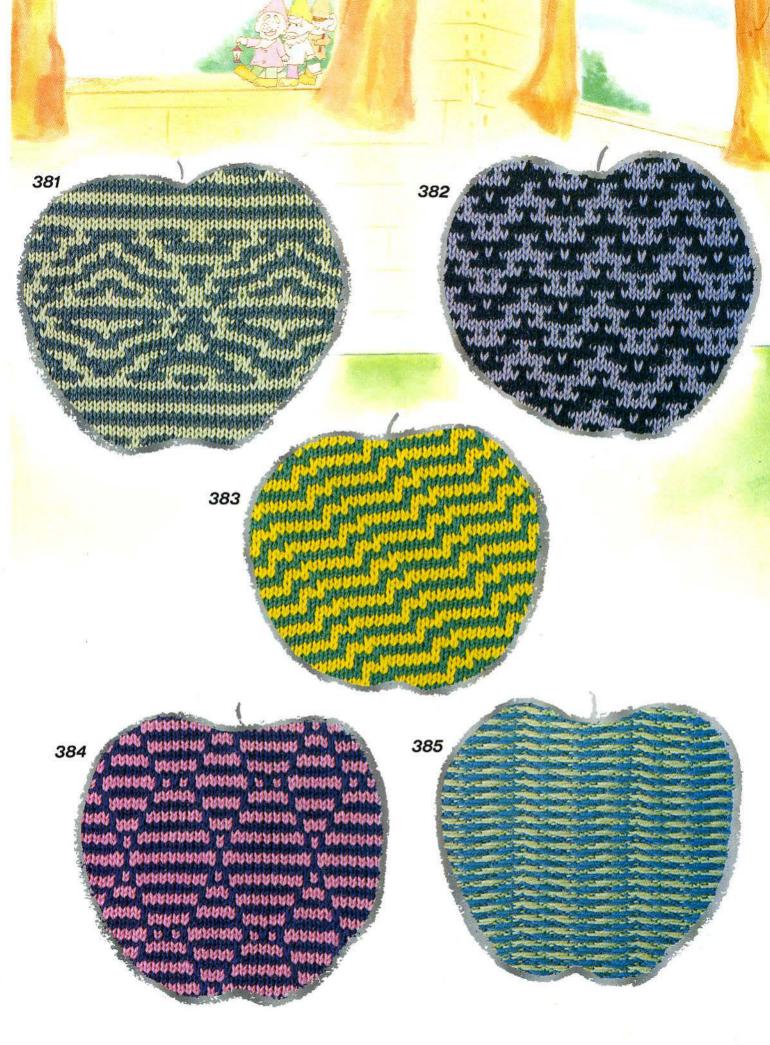

同時編込模様
Fairisle patterns
Motifs jacquard
Norwegermuster
Noorse patronen
Disegni jacquard
Diseño multicolores

多色同時編込模様 Multi-colour fairisle patterns Motifs jacquard multicolores Mehrfarbige Norwegermuster Meerkleuren noorse patronen Disegni jacquard multicolori Diseño culticolor