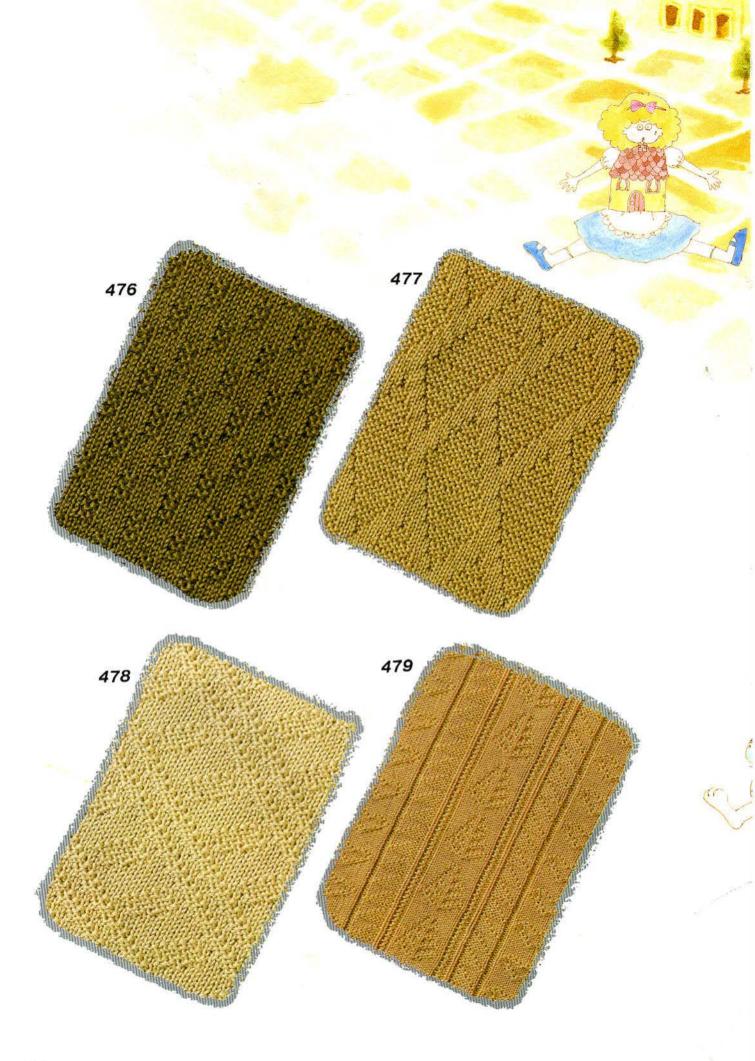

| Varied textures from one pattern2            |
|----------------------------------------------|
| Fairisle patterns 6                          |
| Multi-colour fairisle patterns · · · 16      |
| Single motif patterns26                      |
| Lace patterns34                              |
| Fine lace patterns 50                        |
| Tuck stitch patterns60                       |
| Multi-colour tuck stitch patterns74          |
| Plated tuck stitch patterns 78               |
| Skip stitch patterns80                       |
| Multi-colour skip stitch patterns90          |
| Thread lace patterns96                       |
| Weaving patterns102                          |
| Patterns for automatic knitting carriage112  |
| Original patterns for colour changer-KHC 122 |
| Original patterns for colour changer-KRC124  |
| Original pattrens for G-carriage 126         |
| Diagrams 131                                 |
| Design hints193                              |

## CONTENU

Differences de texture a

| partir d'un même motif ·····2                                                       |
|-------------------------------------------------------------------------------------|
| Motifs jacquard ·····6                                                              |
| Motifs jacquard multicolores · · · 16                                               |
| Motifs jacquard isole26                                                             |
| Dentelle ·····34                                                                    |
| Dentelle fermee·····50                                                              |
| Points tuck ·······60                                                               |
| Points tuck multicolores ······74                                                   |
| Points tuck double face 78                                                          |
| Points skip ······80                                                                |
| Points skip multicolores90                                                          |
| Points fantaisie96                                                                  |
| Tissage102                                                                          |
| Points pour le chariot a tricoter automatique · · · · · · · · · · · · · · · · · · · |
| Motifs originaux-le changeur de couleurs-KHC122                                     |
| Motifs originaux-le changeur de couleurs-KRC ······124                              |
| Motifs originaux-chariot-G ·····126                                                 |
| Diagramme ······131                                                                 |

# INHALTSVERZEIGHNIS

| Verschiedene Möglichkeiten                             |
|--------------------------------------------------------|
| mit einem Grundmuster 2                                |
| Norwegermuster6                                        |
| Mehrfarbige Norwegermuster 16                          |
| Norwegermuster Einzelmotiv · 26                        |
| Lochmuster34                                           |
| Feinlochmuster50                                       |
| Fang-Patent-Muster · · · · 60                          |
| Mehrfarbige Fang-Patent-<br>Muster74                   |
| Fang-Patent-Plattiermuster ···· 78                     |
| Vorlegemuster80                                        |
| Mehrfarbige Vorlegemuster ··· 90                       |
| Loch-Effektmuster · · · · 96                           |
| Web-Strickmuster 102                                   |
| Muster für Elektrik-Schlitten KG 112                   |
| Original-Muster für Einbett-<br>Farbwechsler KHC122    |
| Original-Muster für Doppelbett-<br>Farbwechsler KRC124 |
| Original-Muster für Elektrik-<br>Schlitten KG126       |
| Diagramm131                                            |
| Muster-vorlägen ·····193                               |

| Variaties in oppervlakte-<br>structuur bij één patroon2        |
|----------------------------------------------------------------|
| Noorse patronen 6                                              |
| Meerkleuren noorse patronen16                                  |
| Noorse motiefpatronen ····· 26                                 |
| Kantpatronen ····· 34                                          |
| Fijne kantpatronen ·····50                                     |
| Tucksteekpatronen ····· 60                                     |
| Meerkleuren tucksteekpatronen74                                |
| Tucksteek platingbrein78                                       |
| Slipsteekpatronen80                                            |
| Meerkleuren slipsteekpatronen 90                               |
| Kantpatronen met hulpdraad · · · 96                            |
| Weefpatronen 102                                               |
| Patronen voor de automatische breislede112                     |
| Oorspronkelijke patronen voor<br>kleuren-automaat-KHC ·····122 |
| Oorspronkelijke patronen voor kleuren-automaat-KRC·····124     |
| Oorspronkelijke patronen voor<br>G-slede126                    |
| Diagram131                                                     |
| Ontwerptips ·····193                                           |

| Tessuti vari da un disegno······2              |
|------------------------------------------------|
| Disegni jacquard·····6                         |
| Disegni jacquard multicolori ··· 16            |
| Disegni jacquard motivo singlo 26              |
| Disegni a pizzo ·····34                        |
| Disegni a pizzo fine ·····50                   |
| Disegni maglia a pieghe ······60               |
| Disegni maglia a pieghe<br>multicolori74       |
| Lavorazione maglia a pieghe (Vanise)78         |
| Disegni a maglia saltata ······80              |
| Disegni maglia saltata<br>multicolori90        |
| Disegni a traforo96                            |
| Disegni tessuto tramato ······102              |
| Disegni per il carrello "Modamatic" 112        |
| Disegni originali per cambiacolori-KHC·····122 |
| Disegni originali per cambiacolori-KRC 124     |
| Disegni originali per carrello "Modamatic" 126 |
| Diagrammi ······131                            |

Disegni a maglie passate ·····193

| CONTINUO                                               |
|--------------------------------------------------------|
| Texturas varias de un diseño2                          |
| Diseño multicolores6                                   |
| Diseño culticolor ····· 16                             |
| Diseño multicolor con motivo26                         |
| Diseño calado (encaje) ·····34                         |
| Diseño de calado-fino 50                               |
| Diseño de punto retenido (Tuck) 60                     |
| Diseño multicolor con punto retenido (Tuck)74          |
| Punto retenodo "Tuck" y tejido<br>de hilo vanisado     |
| Diseño de punto saltado ·····80                        |
| Diseño multicolor con punto saltado 90                 |
| Diseño calado com hiro de auxilio96                    |
| Diseño intercalado ·····102                            |
| Diseño para carro-G ·····112                           |
| Diseño originales para cambiador de colores-KHC····122 |
| Diseño originales para cambiador de colores-KRC····124 |
| Diseño originales para carro-G 126                     |
| Diagrama ······131                                     |
| Sugestiones de diseños ·····193                        |