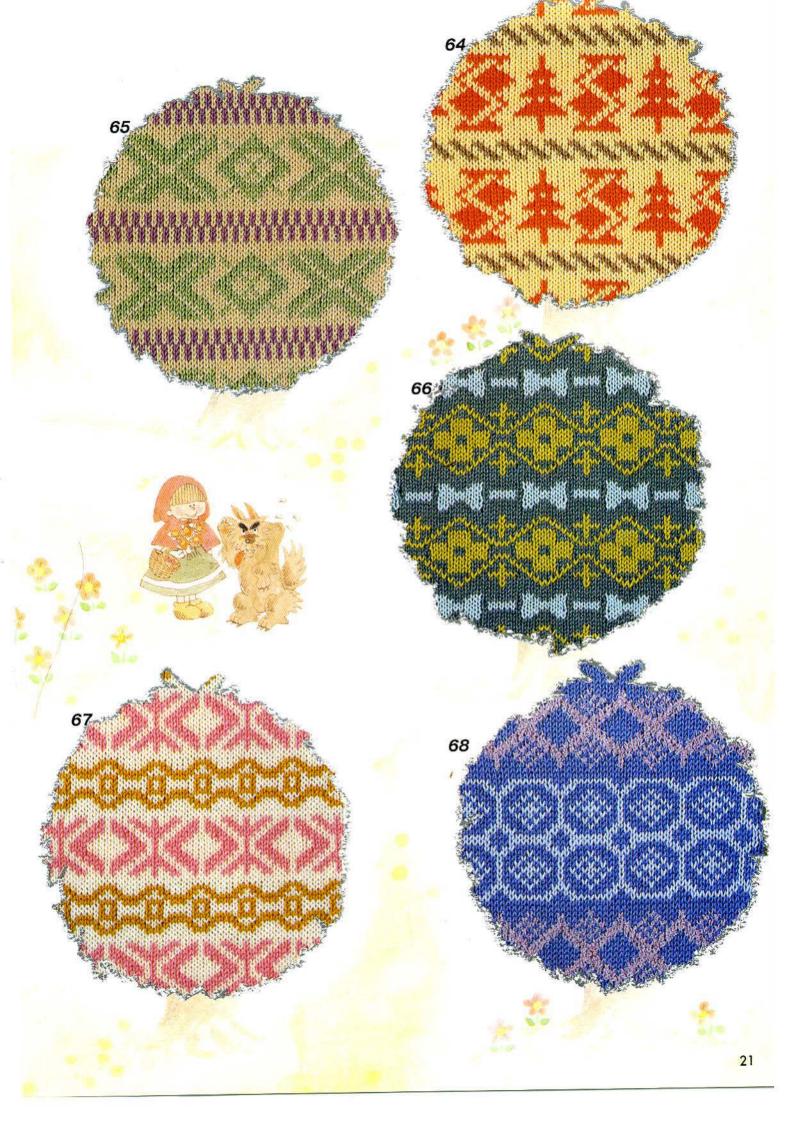

同時編込模様
Fairisle patterns
Motifs jacquard
Norwegermuster
Noorse patronen
Disegni jacquard
Diseño multicolores

多色同時編込模様 Multi-colour fairisle patterns Motifs jacquard multicolores Mehrfarbige Norwegermuster Meerkleuren noorse patronen Disegni jacquard multicolori Diseño culticolor