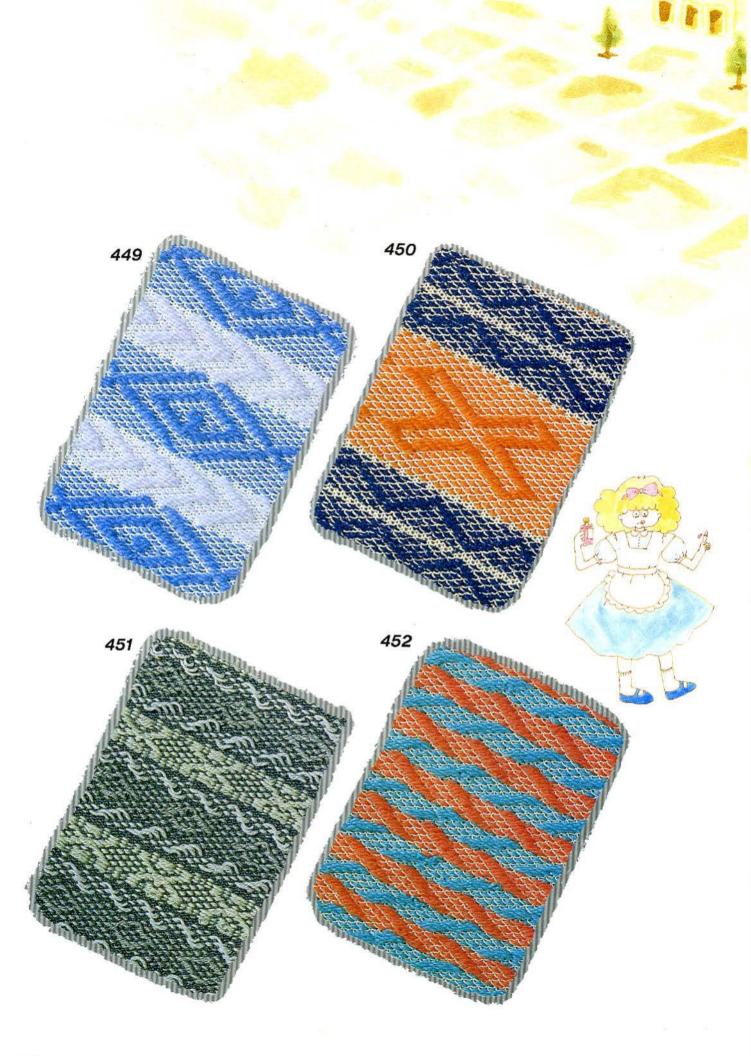

in oppervlakte-structuur bij één patroon
Tessuti vari da un disegno
Texturas varias de un diseño













同時編込模様
Fairisle patterns
Motifs jacquard
Norwegermuster
Noorse patronen
Disegni jacquard
Diseño multicolores





























多色同時編込模様 Multi-colour fairisle patterns Motifs jacquard multicolores Mehrfarbige Norwegermuster Meerkleuren noorse patronen Disegni jacquard multicolori Diseño culticolor

































ワンポイント模様 Single motif patterns Motifs jacquard isole Norwegermuster Einzelmotiv Noorse motiefpatronen Disegni jacquard motivo singlo Diseño multicolor con motivo





















































































































































































































カラーチェンジャー(KHC)付属模様
Original patterns for colour changer KHC
Motifs originaux-le changeur de couleurs KHC
Original-Muster für Einbett-Farbwechsler KHC
Oorspronkelijke patronen voor kleuren-automaat KHC
Disegni originali per cambiacolori KHC
Diseño originales para cambiador de colores KHC

この付属模様をカラーチ ェンジャー(KHC)を使 用して編む場合は、もよ う変化キーの KHC キー をONにして編みます。

When knitting the patterns No. 512—521 by using KHC (COLOUR CHANGER for single bed), switch on No.6 on the panel.



Pour tricoter les motifs N° 512-521 à l'aide du KHC (CHANGEUR DE FIL DE COULEUR KHC de la machine à simple fonture), placez en position on le commutateur KHC (N° 6) monte sur le panneau de commande.

Wenn Sie die Muster Nr. 512-521 mit dem Einbett-Farbwechsler KHC stricken, drücken Sie die Sensortaste