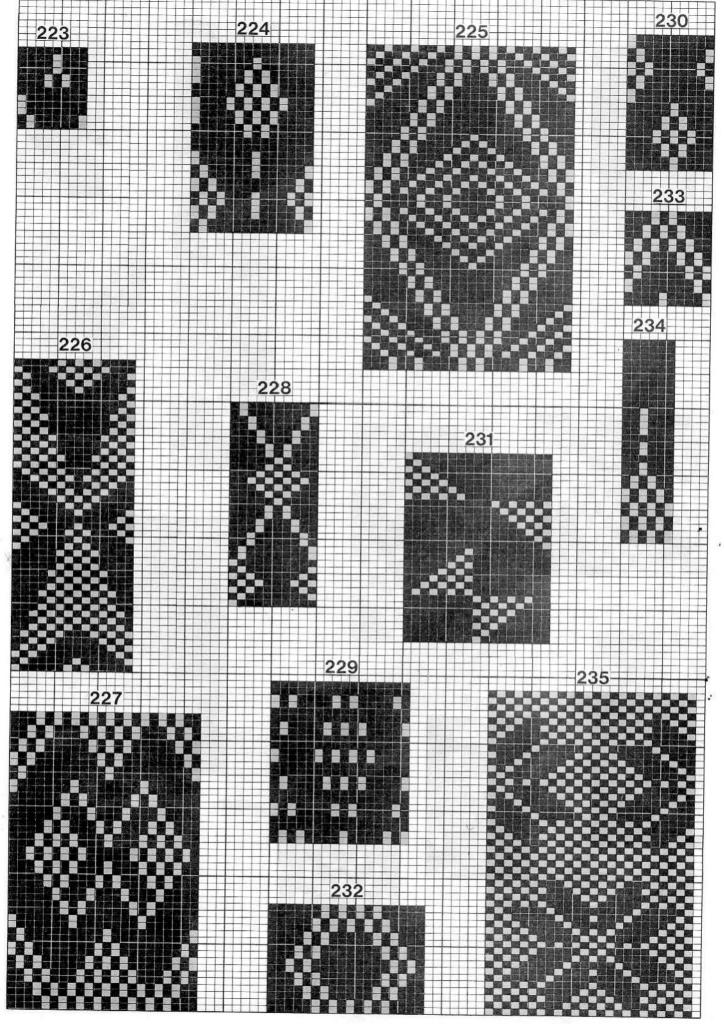

カラーチェンジャー(KRC)付属模様
Original patterns for colour changer KRC
Motifs originaux-le changeur de couleurs KRC
Original-Muster für Doppelbett-Farbwechsler KRC
Oorspronkelijke patronen voor kleuren-automaat KRC
Disegni originali per cambiacolori KRC Diseño originales para cambiador de colores KRC

この付属模様をカラーチ ェンジャー(KRC)を使 用して編む場合は、もよ う変化キーの KRC キー をONにして編みます。

When knitting the patterns No. 522-531 by using KRC (COLOUR CHANGER for RIB-BING ATTACHMENT), switch on No.7 on the panel.

Pour tricoter les motifs N° 522-531 à l'aide du KRC (CHANGEUR DE COULEUR pour TRI-COTE A COTES), placez en position on le commutateur KRC (N° 7) monte sur le panneau de commande.

Wenn Sie die Muster Nr. 522-531 mit dem Doppelbett-Farbwechsler KRC stricken, drücken Sie die Sensortaste 7 KRC am Programmpult. Als u de patronen no. 522-531 breit met de KRC (dubbelbedskleurenwisselaar), zet dan de KRC -schakelaar(no. 7) ann.

Quando vi accingete a combinare questo modello sussidiario usando il variatore di colore (KRC), e prima della lavorazione predisporre il modello variabile KRC sulla posizione KRC Cuando vaya a tejer este patrón secundario utilizando el cambiador de color (KRC), ponga la tecla KRC de cambio de patrón en la posición KRC antes de empezar a tejer.