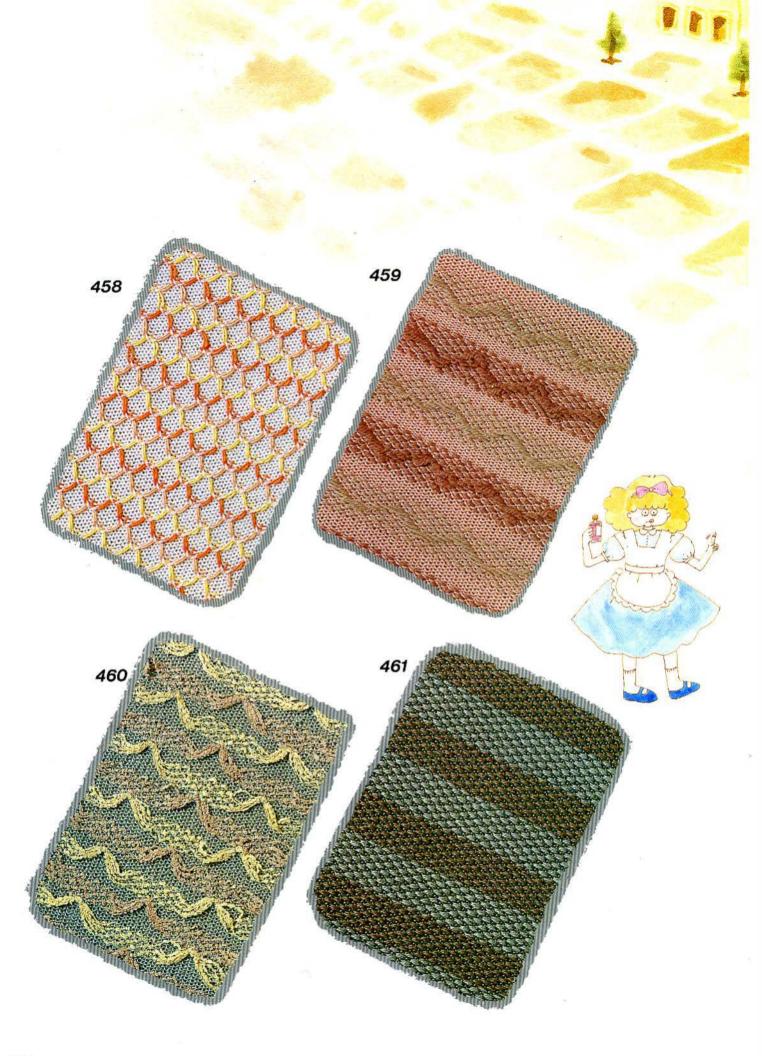

| Tessuti vari da un disegno······2              |
|------------------------------------------------|
| Disegni jacquard·····6                         |
| Disegni jacquard multicolori ··· 16            |
| Disegni jacquard motivo singlo 26              |
| Disegni a pizzo ·····34                        |
| Disegni a pizzo fine ·····50                   |
| Disegni maglia a pieghe ······60               |
| Disegni maglia a pieghe<br>multicolori74       |
| Lavorazione maglia a pieghe (Vanise)78         |
| Disegni a maglia saltata ······80              |
| Disegni maglia saltata<br>multicolori90        |
| Disegni a traforo96                            |
| Disegni tessuto tramato ······102              |
| Disegni per il carrello "Modamatic" 112        |
| Disegni originali per cambiacolori-KHC·····122 |
| Disegni originali per cambiacolori-KRC 124     |
| Disegni originali per carrello "Modamatic" 126 |
| Diagrammi ······131                            |