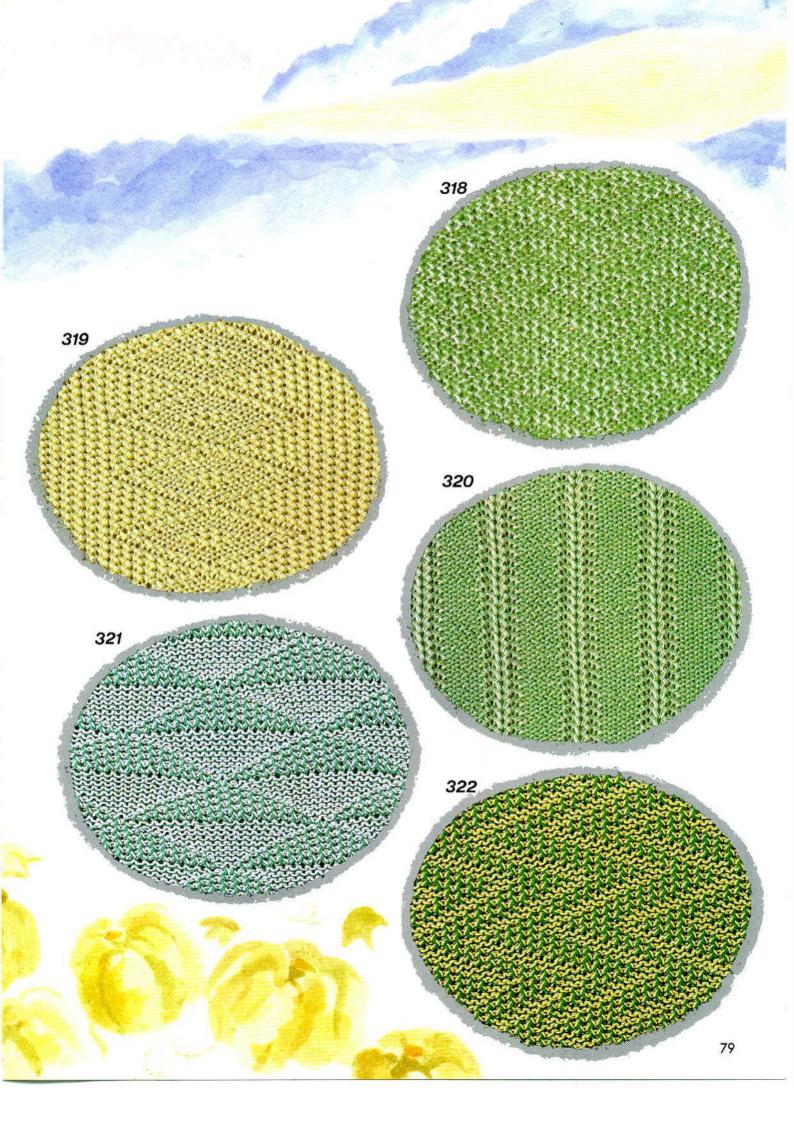

Verschiedene Möglichkeiten mit einem Grundmuster
Variaties in oppervlakte-structuur bij één patroon
Tessuti vari da un disegno
Texturas varias de un diseño













同時編込模様
Fairisle patterns
Motifs jacquard
Norwegermuster
Noorse patronen
Disegni jacquard
Diseño multicolores





























多色同時編込模様 Multi-colour fairisle patterns Motifs jacquard multicolores Mehrfarbige Norwegermuster Meerkleuren noorse patronen Disegni jacquard multicolori Diseño culticolor

































ワンポイント模様 Single motif patterns Motifs jacquard isole Norwegermuster Einzelmotiv Noorse motiefpatronen Disegni jacquard motivo singlo Diseño multicolor con motivo





















































































































































































































カラーチェンジャー(KHC)付属模様
Original patterns for colour changer KHC
Motifs originaux-le changeur de couleurs KHC
Original-Muster für Einbett-Farbwechsler KHC
Oorspronkelijke patronen voor kleuren-automaat KHC
Disegni originali per cambiacolori KHC
Diseño originales para cambiador de colores KHC

この付属模様をカラーチ ェンジャー(KHC)を使 用して編む場合は、もよ う変化キーの KHC キー をONにして編みます。

When knitting the patterns No. 512—521 by using KHC (COLOUR CHANGER for single bed), switch on No.6 on the panel.



Pour tricoter les motifs N° 512-521 à l'aide du KHC (CHANGEUR DE FIL DE COULEUR KHC de la machine à simple fonture), placez en position on le commutateur KHC (N° 6) monte sur le panneau de commande.

Wenn Sie die Muster Nr. 512-521 mit dem Einb