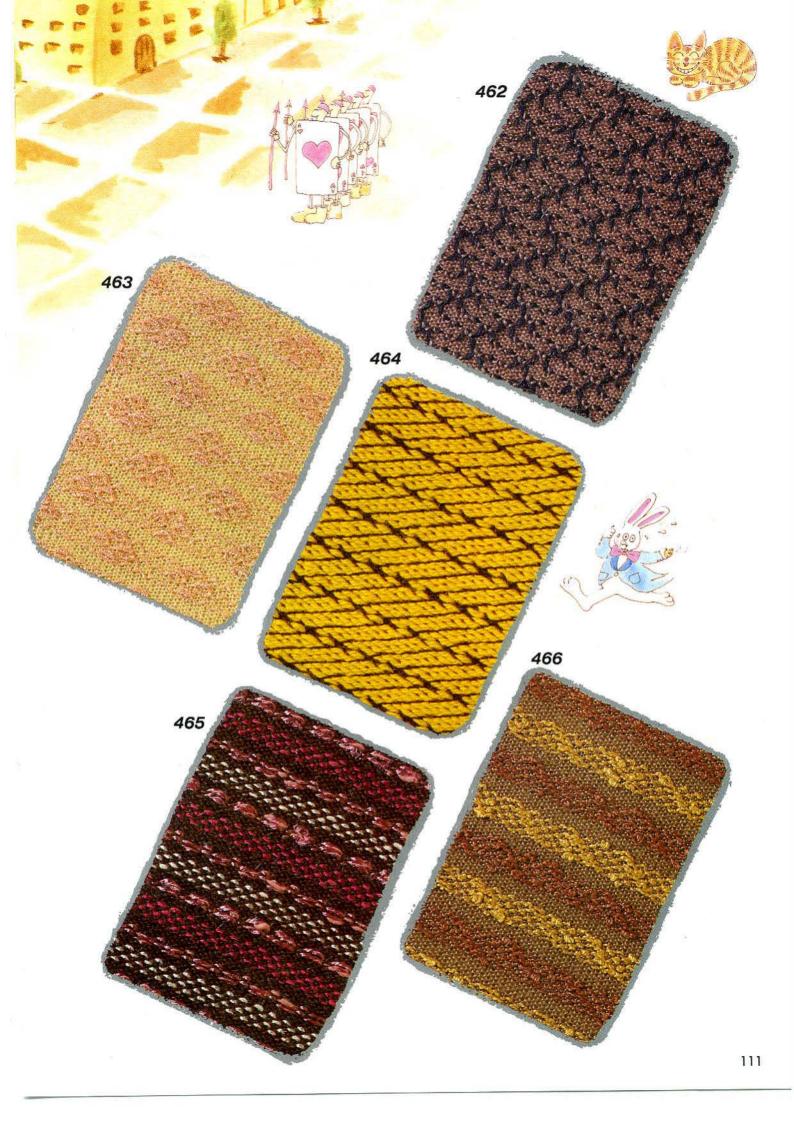

| Tessuti vari da un disegno······2              |
|------------------------------------------------|
| Disegni jacquard·····6                         |
| Disegni jacquard multicolori ··· 16            |
| Disegni jacquard motivo singlo 26              |
| Disegni a pizzo ·····34                        |
| Disegni a pizzo fine ·····50                   |
| Disegni maglia a pieghe ······60               |
| Disegni maglia a pieghe<br>multicolori74       |
| Lavorazione maglia a pieghe (Vanise)78         |
| Disegni a maglia saltata ······80              |
| Disegni maglia saltata<br>multicolori90        |
| Disegni a traforo96                            |
| Disegni tessuto tramato ······102              |
| Disegni per il carrello "Modamatic" 112        |
| Disegni originali per cambiacolori-KHC·····122 |
| Disegni originali per cambiacolori-KRC 124     |
| Disegni originali per carrello "Modamatic" 126 |
| Diagrammi ······131                            |