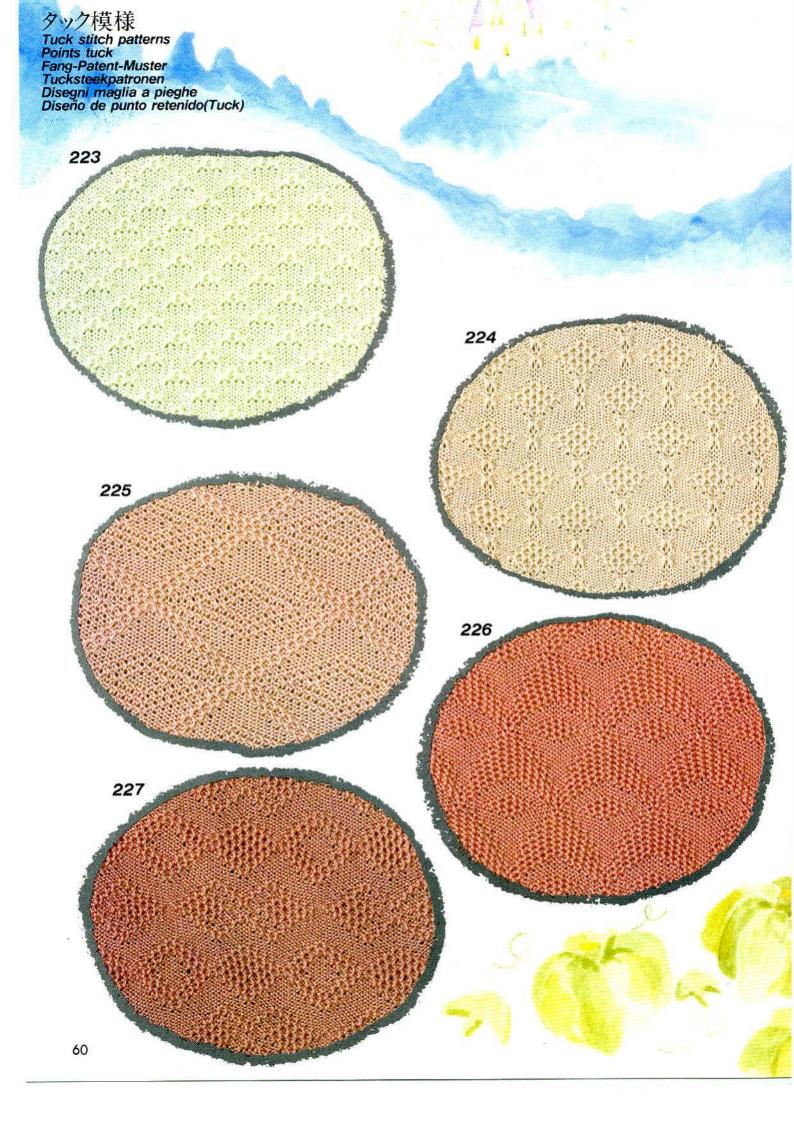

| Tessuti vari da un disegno······2              |
|------------------------------------------------|
| Disegni jacquard·····6                         |
| Disegni jacquard multicolori ··· 16            |
| Disegni jacquard motivo singlo 26              |
| Disegni a pizzo ·····34                        |
| Disegni a pizzo fine ·····50                   |
| Disegni maglia a pieghe ······60               |
| Disegni maglia a pieghe<br>multicolori74       |
| Lavorazione maglia a pieghe (Vanise)78         |
| Disegni a maglia saltata ······80              |
| Disegni maglia saltata<br>multicolori90        |
| Disegni a traforo96                            |
| Disegni tessuto tramato ······102              |
| Disegni per il carrello "Modamatic" 112        |
| Disegni originali per cambiacolori-KHC·····122 |
| Disegni originali per cambiacolori-KRC 124     |
| Disegni originali per carrello "Modamatic" 126 |
| Diagrammi ······131                            |