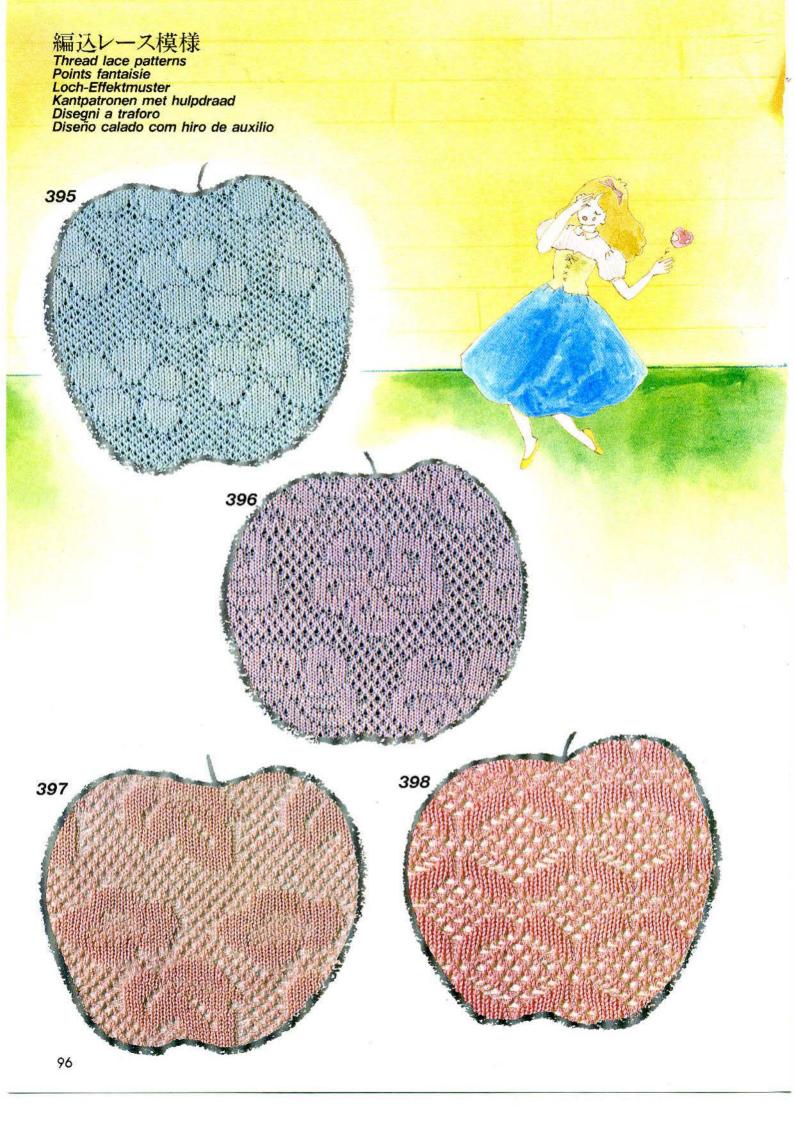

1つの模様のバリエーション
Varied textures from one pattern
Differences de texture a partir d'un même motif
Verschiedene Möglichkeiten mit einem Grundmuster
Variaties in oppervlakte-structuur bij één patroon
Tessuti vari da un disegno
Texturas varias de un diseño