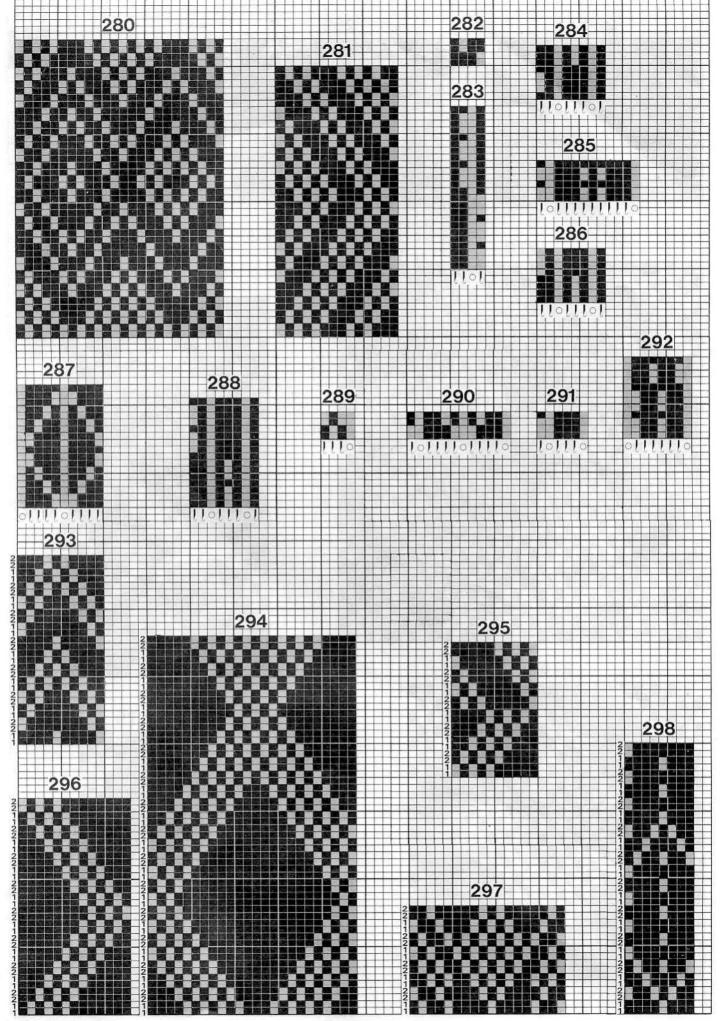

カラーチェンジャー(KRC)付属模様
Original patterns for colour changer KRC
Motifs originaux-le changeur de couleurs KRC
Original-Muster für Doppelbett-Farbwechsler KRC
Oorspronkelijke patronen voor kleuren-automaat KRC
Disegni originali per cambiacolori KRC Diseño originales para cambiador de colores KRC

この付属模様をカラーチ ェンジャー(KRC)を使 用して編む場合は、もよ う変化キーの KRC キー をONにして編みます。

When knitting the patterns No. 522-531 by using KRC (COLOUR CHANGER for RIB-BING ATTACHMENT), switch on No.7 on the panel.

Pour tricoter les motifs N° 522-531 à l'aide du KRC (CHANGEUR DE COULEUR pour TRI-COTE A COTES), placez en position on le commutateur KRC (N° 7) monte sur le panneau de commande.

Wenn Sie die Muster Nr. 522-531 mit dem Doppelbett-Farbwechsler KRC stricken, drücken Sie die Sensortaste 7 KRC am Programmpult. Als u de patronen no. 522-531 breit met de KRC (dubbelbedskleurenwisselaar), zet dan de KRC -schakelaar(no. 7) ann.

Quando vi accingete a combinare questo modello sussidiario usando il variatore di colore (KRC), e prima della lavorazione predisporre il modello variabile KRC sulla posizione KRC Cuando vaya a tejer este patrón secundario utilizando el cambiador de color (KRC), ponga la tecla KRC de cambio de patrón en la posición KRC antes de empezar a tejer.