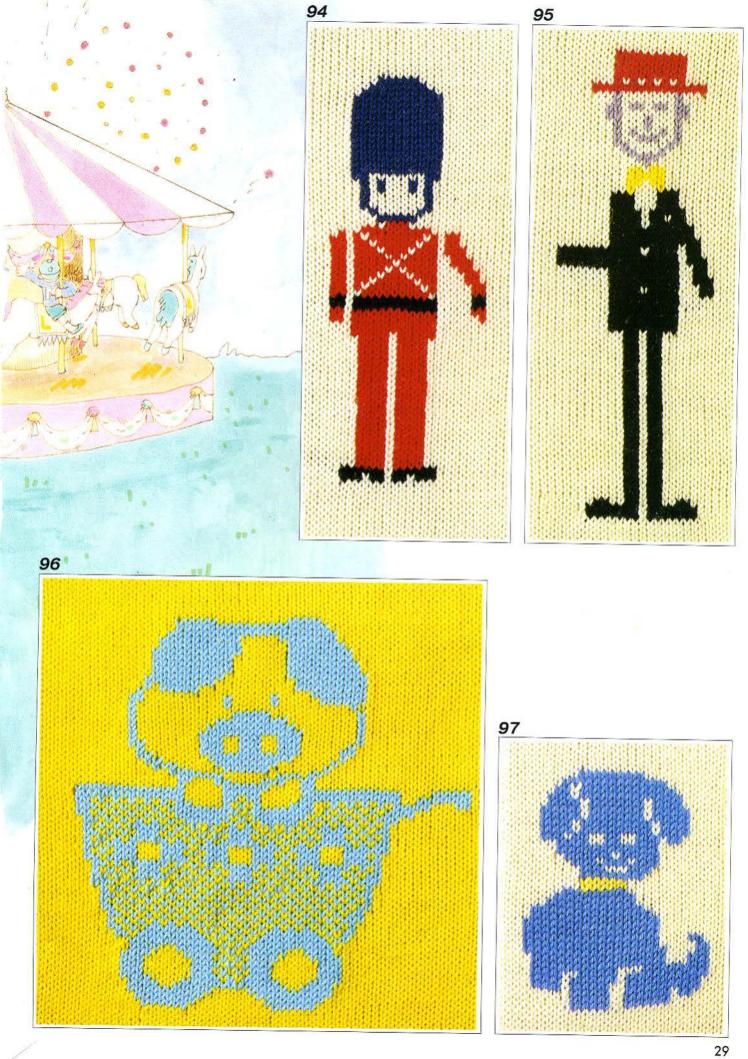

ワンポイント模様 Single motif patterns Motifs jacquard isole Norwegermuster Einzelmotiv Noorse motiefpatronen Disegni jacquard motivo singlo Diseño multicolor con motivo

カラーチェンジャー(KHC)付属模様
Original patterns for colour changer KHC
Motifs originaux-le changeur de couleurs KHC
Original-Muster für Einbett-Farbwechsler KHC
Oorspronkelijke patronen voor kleuren-automaat KHC
Disegni originali per cambiacolori KHC
Diseño originales para cambiador de colores KHC