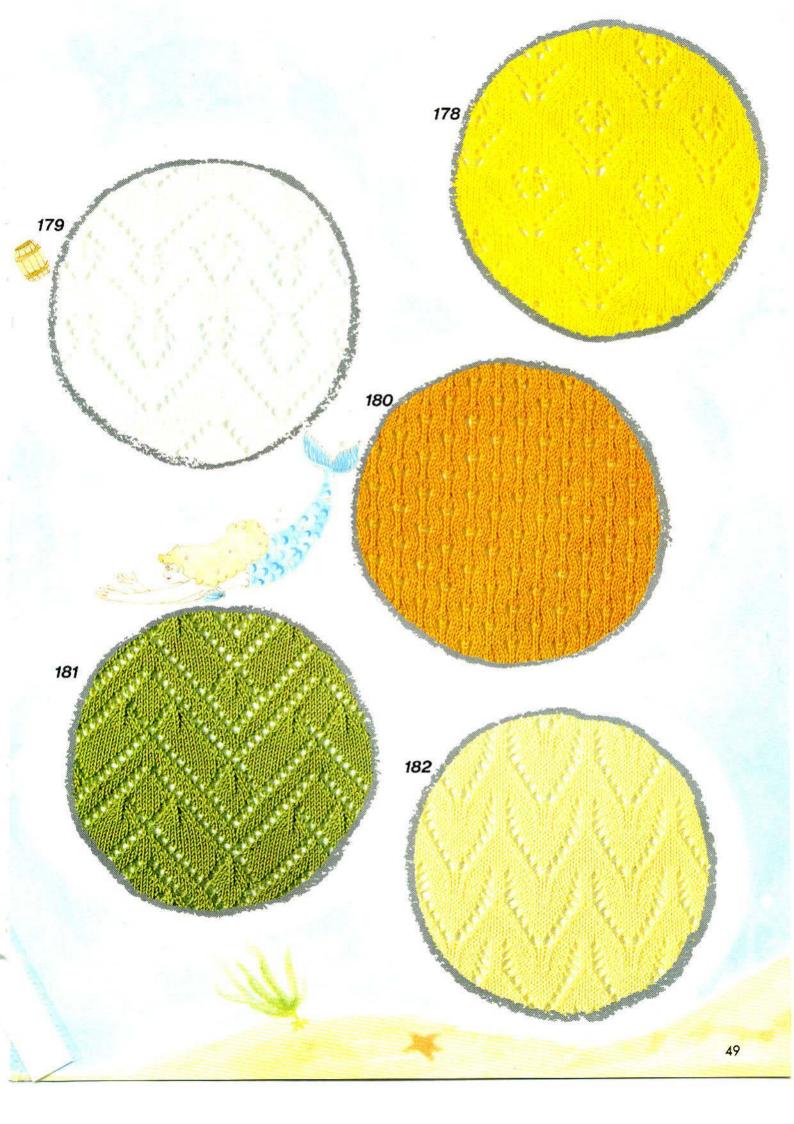

1つの模様のバリエーション
Varied textures from one pattern
Differences de texture a partir d'un même motif
Verschiedene Möglichkeiten mit einem Grundmuster
Variaties in oppervlakte-structuur bij één patroon
Tessuti vari da un disegno
Texturas varias de un diseño