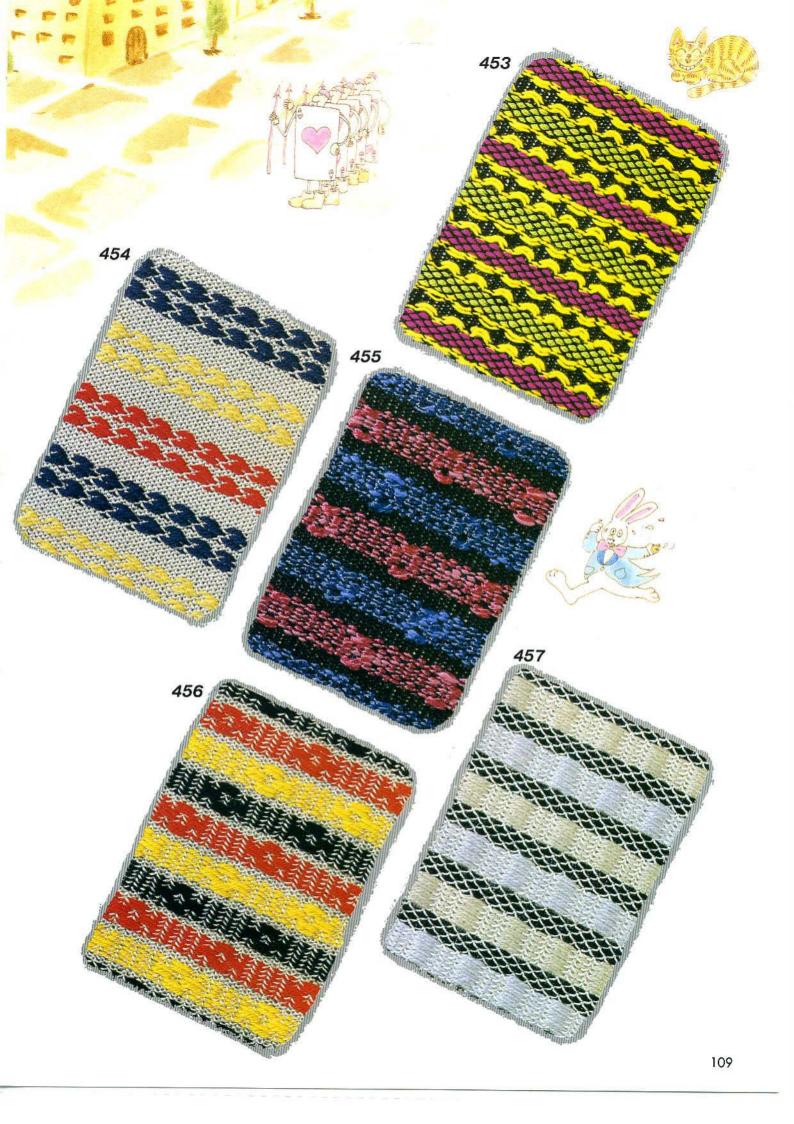

| Tessuti vari da un disegno······2              |
|------------------------------------------------|
| Disegni jacquard·····6                         |
| Disegni jacquard multicolori ··· 16            |
| Disegni jacquard motivo singlo 26              |
| Disegni a pizzo ·····34                        |
| Disegni a pizzo fine ·····50                   |
| Disegni maglia a pieghe ······60               |
| Disegni maglia a pieghe<br>multicolori74       |
| Lavorazione maglia a pieghe (Vanise)78         |
| Disegni a maglia saltata ······80              |
| Disegni maglia saltata<br>multicolori90        |
| Disegni a traforo96                            |
| Disegni tessuto tramato ······102              |
| Disegni per il carrello "Modamatic" 112        |
| Disegni originali per cambiacolori-KHC·····122 |
| Disegni originali per cambiacolori-KRC 124     |
| Disegni originali per carrello "Modamatic" 126 |
| Diagrammi ······131                            |