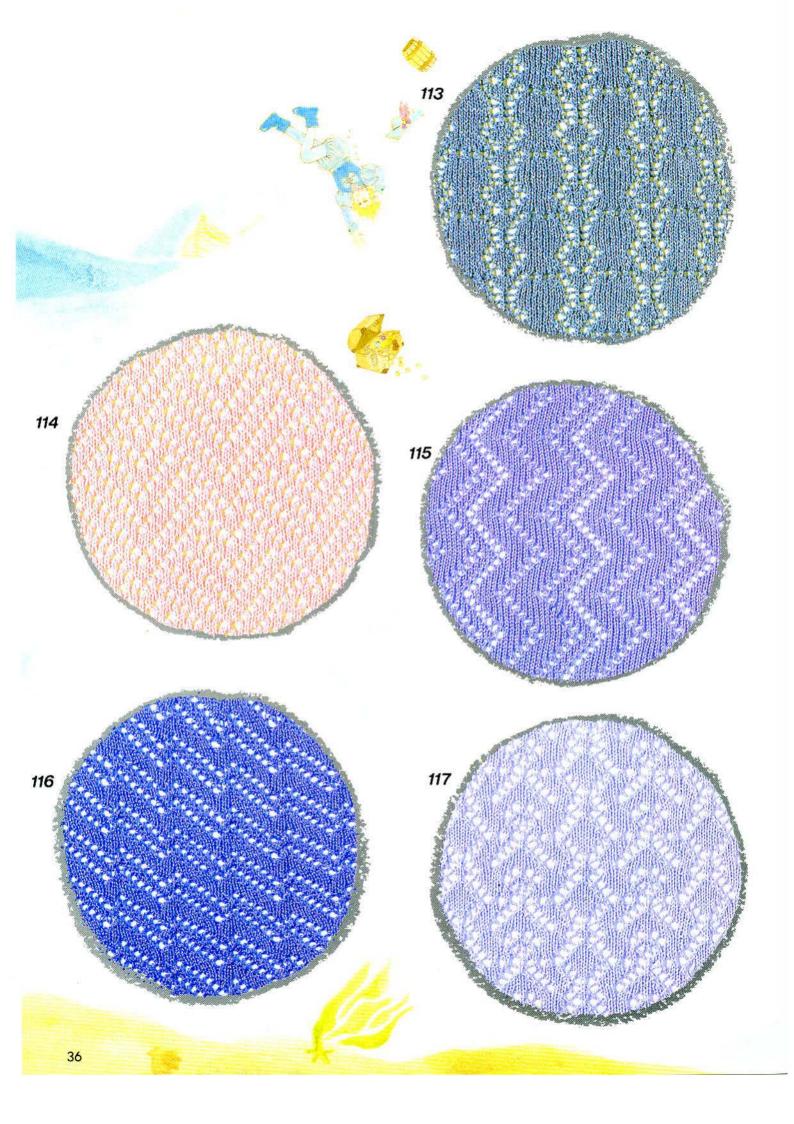

1つの模様のバリエーション
Varied textures from one pattern
Differences de texture a partir d'un même motif
Verschiedene Möglichkeiten mit einem Grundmuster
Variaties in oppervlakte-structuur bij één patroon
Tessuti vari da un disegno
Texturas varias de un diseño