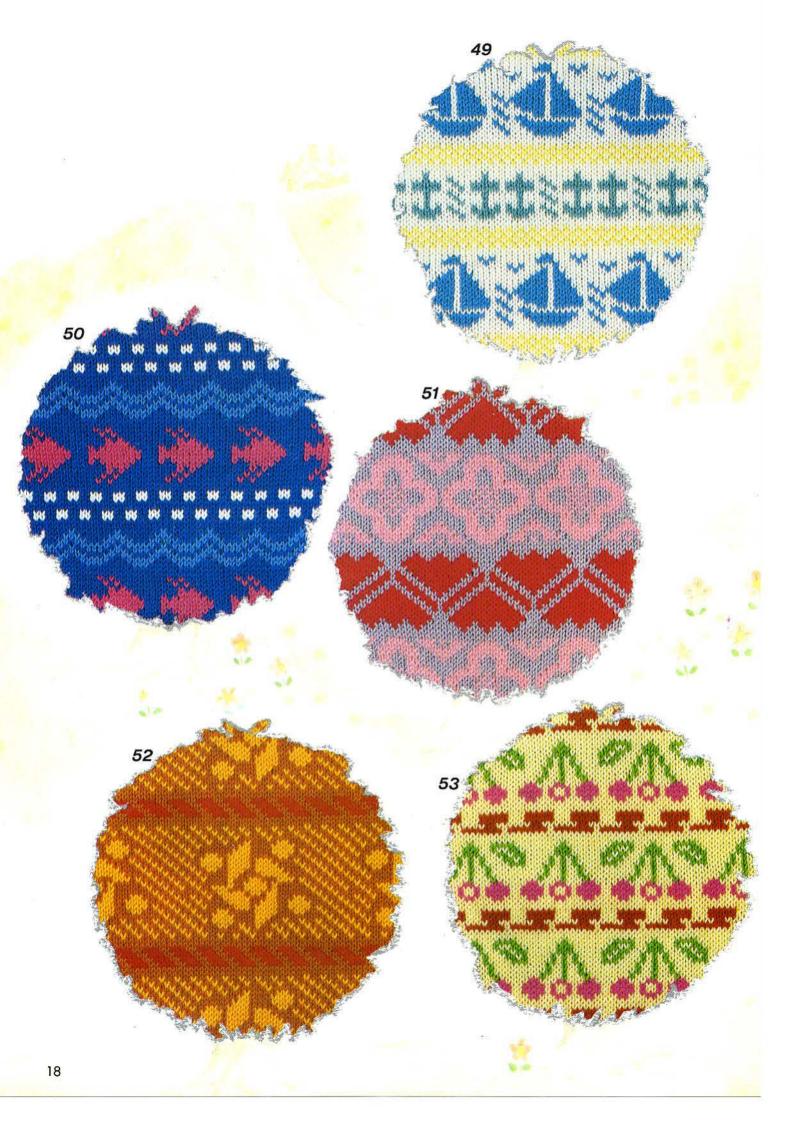

同時編込模様
Fairisle patterns
Motifs jacquard
Norwegermuster
Noorse patronen
Disegni jacquard
Diseño multicolores

多色同時編込模様 Multi-colour fairisle patterns Motifs jacquard multicolores Mehrfarbige Norwegermuster Meerkleuren noorse patronen Disegni jacquard multicolori Diseño culticolor