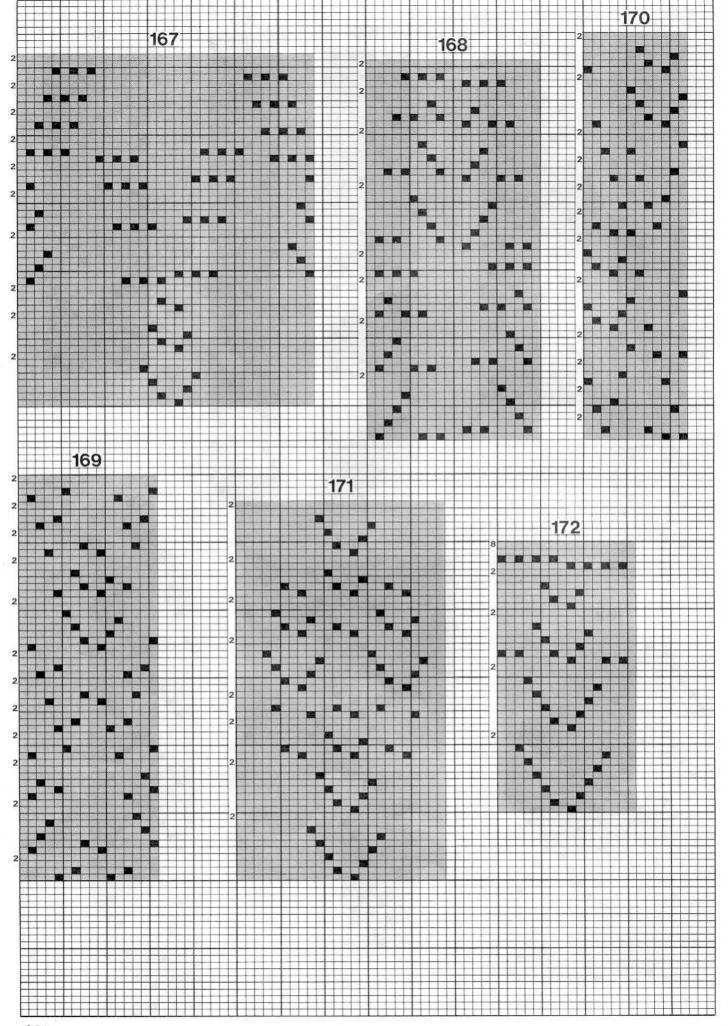

| Varied textures from one pattern2            |
|----------------------------------------------|
| Fairisle patterns 6                          |
| Multi-colour fairisle patterns · · · 16      |
| Single motif patterns26                      |
| Lace patterns34                              |
| Fine lace patterns 50                        |
| Tuck stitch patterns60                       |
| Multi-colour tuck stitch patterns74          |
| Plated tuck stitch patterns 78               |
| Skip stitch patterns80                       |
| Multi-colour skip stitch patterns90          |
| Thread lace patterns96                       |
| Weaving patterns102                          |
| Patterns for automatic knitting carriage112  |
| Original patterns for colour changer-KHC 122 |
| Original patterns for colour changer-KRC124  |
| Original pattrens for G-carriage 126         |
| Diagrams 131                                 |
| Design hints193                              |

## CONTENU

Differences de texture a

| partir d'un même motif ·····2                                                       |
|-------------------------------------------------------------------------------------|
| Motifs jacquard ·····6                                                              |
| Motifs jacquard multicolores · · · 16                                               |
| Motifs jacquard isole26                                                             |
| Dentelle ·····34                                                                    |
| Dentelle fermee·····50                                                              |
| Points tuck ·······60                                                               |
| Points tuck multicolores ······74                                                   |
| Points tuck double face 78                                                          |
| Points skip ······80                                                                |
| Points skip multicolores90                                                          |
| Points fantaisie96                                                                  |
| Tissage102                                                                          |
| Points pour le chariot a tricoter automatique · · · · · · · · · · · · · · · · · · · |
| Motifs originaux-le changeur de couleurs-KHC122                                     |
| Motifs originaux-le changeur de couleurs-KRC ······124                              |
| Motifs originaux-chariot-G ·····126                                                 |
| Diagramme ······131                                                                 |

# INHALTSVERZEIGHNIS

| Verschiedene Möglichkeiten                             |
|--------------------------------------------------------|
| mit einem Grundmuster 2                                |
| Norwegermuster6                                        |
| Mehrfarbige Norwegermuster 16                          |
| Norwegermuster Einzelmotiv · 26                        |
| Lochmuster34                                           |
| Feinlochmuster50                                       |
| Fang-Patent-Muster · · · · 60                          |
| Mehrfarbige Fang-Patent-<br>Muster74                   |
| Fang-Patent-Plattiermuster ···· 78                     |
| Vorlegemuster80                                        |
| Mehrfarbige Vorlegemuster ··· 90                       |
| Loch-Effektmuster · · · · 96                           |
| Web-Strickmuster 102                                   |
| Muster für Elektrik-Schlitten KG 112                   |
| Original-Muster für Einbett-<br>Farbwechsler KHC122    |
| Original-Muster für Doppelbett-<br>Farbwechsler KRC124 |
| Original-Muster für Elektrik-<br>Schlitten KG126       |
| Diagramm131                                            |
| Muster-vorlägen ·····193                               |

| Variaties in oppervlakte-<br>structuur bij één patroon2        |
|----------------------------------------------------------------|
| Noorse patronen 6                                              |
| Meerkleuren noorse patronen16                                  |
| Noorse motiefpatronen ····· 26                                 |
| Kantpatronen ····· 34                                          |
| Fijne kantpatronen ·····50                                     |
| Tucksteekpatronen ····· 60                                     |
| Meerkleuren tucksteekpatronen74                                |
| Tucksteek platingbrein78                                       |
| Slipsteekpatronen80                                            |
| Meerkleuren slipsteekpatronen 90                               |
| Kantpatronen met hulpdraad · · · 96                            |
| Weefpatronen 102                                               |
| Patronen voor de automatische breislede112                     |
| Oorspronkelijke patronen voor<br>kleuren-automaat-KHC ·····122 |
| Oorspronkelijke patronen voor kleuren-automaat-KRC·····124     |
| Oorspronkelijke patronen voor<br>G-slede126                    |
| Diagram131                                                     |
| Ontwerptips ·····193                                           |

| Tessuti vari da un disegno······2              |
|------------------------------------------------|
| Disegni jacquard·····6                         |
| Disegni jacquard multicolori ··· 16            |
| Disegni jacquard motivo singlo 26              |
| Disegni a pizzo ·····34                        |
| Disegni a pizzo fine ·····50                   |
| Disegni maglia a pieghe ······60               |
| Disegni maglia a pieghe<br>multicolori74       |
| Lavorazione maglia a pieghe (Vanise)78         |
| Disegni a maglia saltata ······80              |
| Disegni maglia saltata<br>multicolori90        |
| Disegni a traforo96                            |
| Disegni tessuto tramato ······102              |
| Disegni per il carrello "Modamatic" 112        |
| Disegni originali per cambiacolori-KHC·····122 |
| Disegni originali per cambiacolori-KRC 124     |
| Disegni originali per carrello "Modamatic" 126 |
| Diagrammi ······131                            |

Disegni a maglie passate ·····193

| CONTINUO                                               |
|--------------------------------------------------------|
| Texturas varias de un diseño2                          |
| Diseño multicolores6                                   |
| Diseño culticolor ····· 16                             |
| Diseño multicolor con motivo26                         |
| Diseño calado (encaje) ·····34                         |
| Diseño de calado-fino 50                               |
| Diseño de punto retenido (Tuck) 60                     |
| Diseño multicolor con punto retenido (Tuck)74          |
| Punto retenodo "Tuck" y tejido<br>de hilo vanisado     |
| Diseño de punto saltado ·····80                        |
| Diseño multicolor con punto saltado 90                 |
| Diseño calado com hiro de auxilio96                    |
| Diseño intercalado ·····102                            |
| Diseño para carro-G ·····112                           |
| Diseño originales para cambiador de colores-KHC····122 |
| Diseño originales para cambiador de colores-KRC····124 |
| Diseño originales para carro-G 126                     |
| Diagrama ······131                                     |
| Sugestiones de diseños ·····193                        |