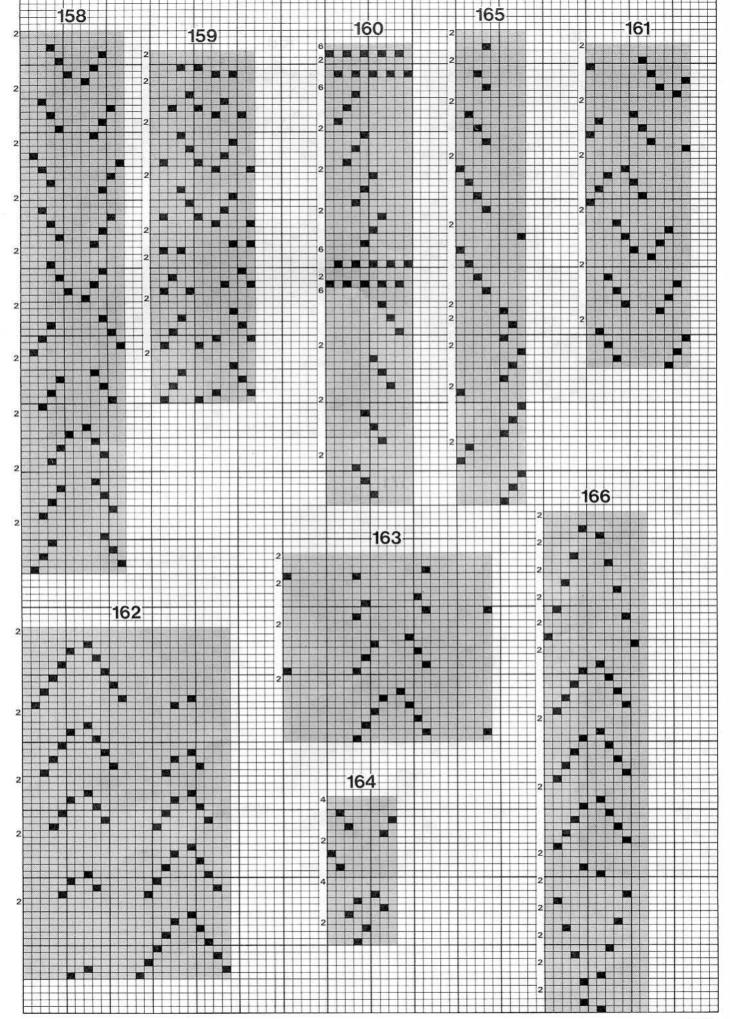

| Varied textures from one pattern2            |
|----------------------------------------------|
| Fairisle patterns 6                          |
| Multi-colour fairisle patterns · · · 16      |
| Single motif patterns26                      |
| Lace patterns34                              |
| Fine lace patterns 50                        |
| Tuck stitch patterns60                       |
| Multi-colour tuck stitch patterns74          |
| Plated tuck stitch patterns 78               |
| Skip stitch patterns80                       |
| Multi-colour skip stitch patterns90          |
| Thread lace patterns96                       |
| Weaving patterns102                          |
| Patterns for automatic knitting carriage112  |
| Original patterns for colour changer-KHC 122 |
| Original patterns for colour changer-KRC124  |
| Original pattrens for G-carriage 126         |
| Diagrams 131                                 |
| Design hints193                              |

## CONTENU

Differences de texture a

| partir d'un même motif ·····2                                                       |
|-------------------------------------------------------------------------------------|
| Motifs jacquard ·····6                                                              |
| Motifs jacquard multicolores · · · 16                                               |
| Motifs jacquard isole26                                                             |
| Dentelle ·····34                                                                    |
| Dentelle fermee·····50                                                              |
| Points tuck ·······60                                                               |
| Points tuck multicolores ······74                                                   |
| Points tuck double face 78                                                          |
| Points skip ······80                                                                |
| Points skip multicolores90                                                          |
| Points fantaisie96                                                                  |
| Tissage102                                                                          |
| Points pour le chariot a tricoter automatique · · · · · · · · · · · · · · · · · · · |
| Motifs originaux-le changeur de couleurs-KHC122                                     |
| Motifs originaux-le changeur de couleurs-KRC ······124                              |
| Motifs originaux-chariot-G ·····126                                                 |
| Diagramme ······131                                                                 |

# INHALTSVERZEIGHNIS

| Verschiedene Möglichkeiten                             |
|--------------------------------------------------------|
| mit einem Grundmuster 2                                |
| Norwegermuster6                                        |
| Mehrfarbige Norwegermuster 16                          |
| Norwegermuster Einzelmotiv · 26                        |
| Lochmuster34                                           |
| Feinlochmuster50                                       |
| Fang-Patent-Muster · · · · 60                          |
| Mehrfarbige Fang-Patent-<br>Muster74                   |
| Fang-Patent-Plattiermuster ···· 78                     |
| Vorlegemuster80                                        |
| Mehrfarbige Vorlegemuster ··· 90                       |
| Loch-Effektmuster · · · · 96                           |
| Web-Strickmuster 102                                   |
| Muster für Elektrik-Schlitten KG 112                   |
| Original-Muster für Einbett-<br>Farbwechsler KHC122    |
| Original-Muster für Doppelbett-<br>Farbwechsler KRC124 |
| Original-Muster für Elektrik-<br>Schlitten KG126       |
| Diagramm131                                            |
| Muster-vorlägen ·····193                               |

| Variaties in oppervlakte-<br>structuur bij één patroon2        |
|----------------------------------------------------------------|
| Noorse patronen 6                                              |
| Meerkleuren noorse patronen16                                  |
| Noorse motiefpatronen ····· 26                                 |
| Kantpatronen ····· 34                                          |
| Fijne kantpatronen ·····50                                     |
| Tucksteekpatronen ····· 60                                     |
| Meerkleuren tucksteekpatronen74                                |
| Tucksteek platingbrein78                                       |
| Slipsteekpatronen80                                            |
| Meerkleuren slipsteekpatronen 90                               |
| Kantpatronen met hulpdraad · · · 96                            |
| Weefpatronen 102                                               |
| Patronen voor de automatische breislede112                     |
| Oorspronkelijke patronen voor<br>kleuren-automaat-KHC ·····122 |
| Oorspronkelijke patronen voor kleuren-automaat-KRC·····124     |
| Oorspronkelijke patronen voor<br>G-slede126                    |
| Diagram131                                                     |
| Ontwerptips ·····193                                           |

| Tessuti vari da un disegno······2              |
|------------------------------------------------|
| Disegni jacquard·····6                         |
| Disegni jacquard multicolori ··· 16            |
| Disegni jacquard motivo singlo 26              |
| Disegni a pizzo ·····34                        |
| Disegni a pizzo fine ·····50                   |
| Disegni maglia a pieghe ······60               |
| Disegni maglia a pieghe<br>multicolori74       |
| Lavorazione maglia a pieghe (Vanise)78         |
| Disegni a maglia saltata ······80              |
| Disegni maglia saltata<br>multicolori90        |
| Disegni a traforo96                            |
| Disegni tessuto tramato ······102              |
| Disegni per il carrello "Modamatic" 112        |
| Disegni originali per cambiacolori-KHC·····122 |
| Disegni originali per cambiacolori-KRC 124     |
| Disegni originali per carrello "Modamatic" 126 |
| Diagrammi ······131                            |

Disegni a maglie passate ·····193

| CONTINUO                                               |
|--------------------------------------------------------|
| Texturas varias de un diseño2                          |
| Diseño multicolores6                                   |
| Diseño culticolor ····· 16                             |
| Diseño multicolor con motivo26                         |
| Diseño calado (encaje) ·····34                         |
| Diseño de calado-fino 50                               |
| Diseño de punto retenido (Tuck) 60                     |
| Diseño multicolor con punto retenido (Tuck)74          |
| Punto retenodo "Tuck" y tejido<br>de hilo vanisado     |
| Diseño de punto saltado ·····80                        |
| Diseño multicolor con punto saltado 90                 |
| Diseño calado com hiro de auxilio96                    |
| Diseño intercalado ·····102                            |
| Diseño para carro-G ·····112                           |
| Diseño originales para cambiador de colores-KHC····122 |
| Diseño originales para cambiador de colores-KRC····124 |
| Diseño originales para carro-G 126                     |
| Diagrama ······131                                     |
| Sugestiones de diseños ·····193                        |