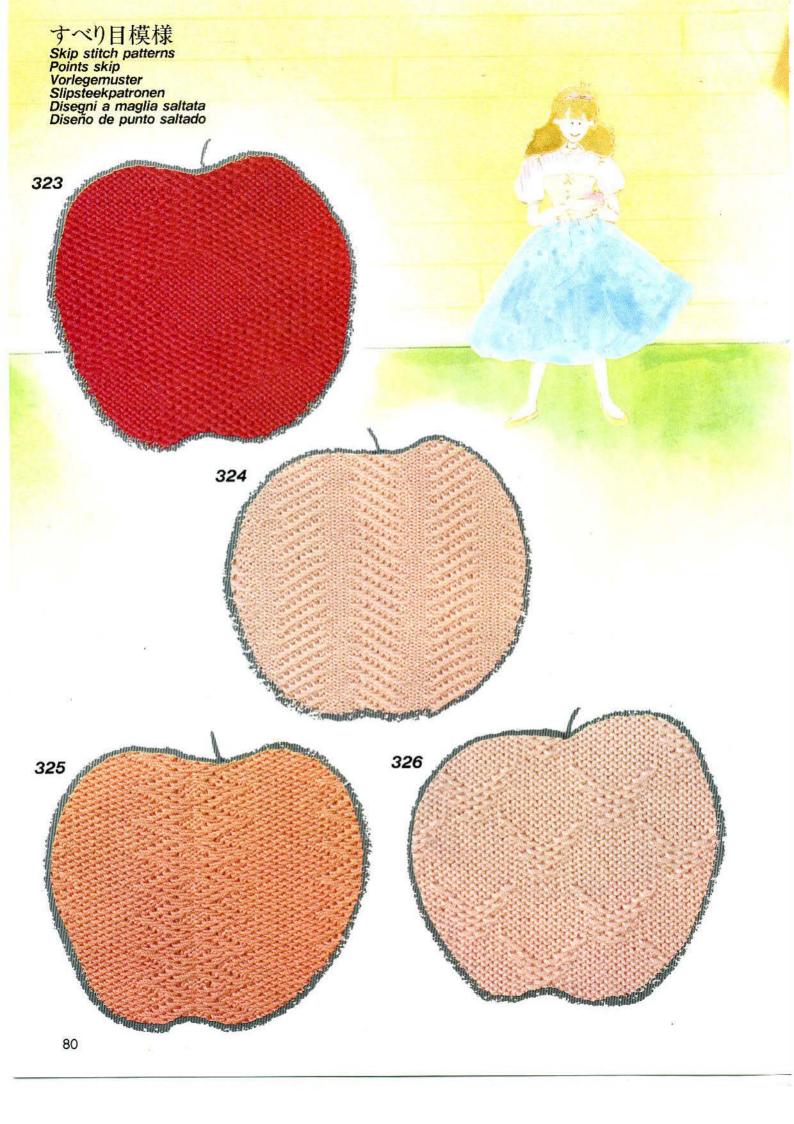

rschiedene Möglichkeiten mit einem Grundmuster
Variaties in oppervlakte-structuur bij één patroon
Tessuti vari da un disegno
Texturas varias de un diseño













同時編込模様
Fairisle patterns
Motifs jacquard
Norwegermuster
Noorse patronen
Disegni jacquard
Diseño multicolores





























多色同時編込模様 Multi-colour fairisle patterns Motifs jacquard multicolores Mehrfarbige Norwegermuster Meerkleuren noorse patronen Disegni jacquard multicolori Diseño culticolor

































ワンポイント模様 Single motif patterns Motifs jacquard isole Norwegermuster Einzelmotiv Noorse motiefpatronen Disegni jacquard motivo singlo Diseño multicolor con motivo





















































































































































































































カラーチェンジャー(KHC)付属模様
Original patterns for colour changer KHC
Motifs originaux-le changeur de couleurs KHC
Original-Muster für Einbett-Farbwechsler KHC
Oorspronkelijke patronen voor kleuren-automaat KHC
Disegni originali per cambiacolori KHC
Diseño originales para cambiador de colores KHC

この付属模様をカラーチ ェンジャー(KHC)を使 用して編む場合は、もよ う変化キーの KHC キー をONにして編みます。

When knitting the patterns No. 512—521 by using KHC (COLOUR CHANGER for single bed), switch on No.6 on the panel.



Pour tricoter les motifs N° 512-521 à l'aide du KHC (CHANGEUR DE FIL DE COULEUR KHC de la machine à simple fonture), placez en position on le commutateur KHC (N° 6) monte sur le panneau de commande.

Wenn Sie die Muster Nr. 512-521 mit dem Einbet