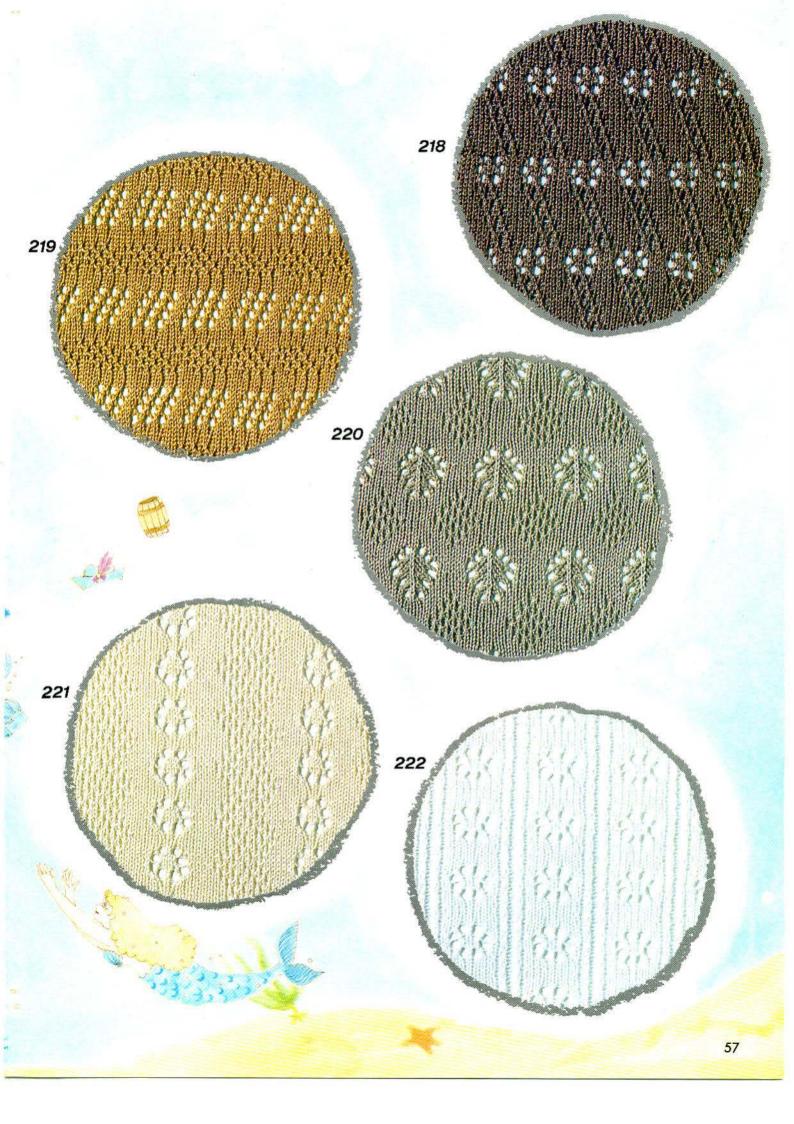

erences de texture a partir d'un même motif
Verschiedene Möglichkeiten mit einem Grundmuster
Variaties in oppervlakte-structuur bij één patroon
Tessuti vari da un disegno
Texturas varias de un diseño













同時編込模様
Fairisle patterns
Motifs jacquard
Norwegermuster
Noorse patronen
Disegni jacquard
Diseño multicolores





























多色同時編込模様 Multi-colour fairisle patterns Motifs jacquard multicolores Mehrfarbige Norwegermuster Meerkleuren noorse patronen Disegni jacquard multicolori Diseño culticolor

































ワンポイント模様 Single motif patterns Motifs jacquard isole Norwegermuster Einzelmotiv Noorse motiefpatronen Disegni jacquard motivo singlo Diseño multicolor con motivo





















































































































































































































カラーチェンジャー(KHC)付属模様
Original patterns for colour changer KHC
Motifs originaux-le changeur de couleurs KHC
Original-Muster für Einbett-Farbwechsler KHC
Oorspronkelijke patronen voor kleuren-automaat KHC
Disegni originali per cambiacolori KHC
Diseño originales para cambiador de colores KHC

この付属模様をカラーチ ェンジャー(KHC)を使 用して編む場合は、もよ う変化キーの KHC キー をONにして編みます。

When knitting the patterns No. 512—521 by using KHC (COLOUR CHANGER for single bed), switch on No.6 on the panel.



Pour tricoter les motifs N° 512-521 à l'aide du KHC (CHANGEUR DE FIL DE COULEUR KHC de la machine à simple fonture), placez en position on le commutateur KHC (N° 6) monte sur le panneau de commande.