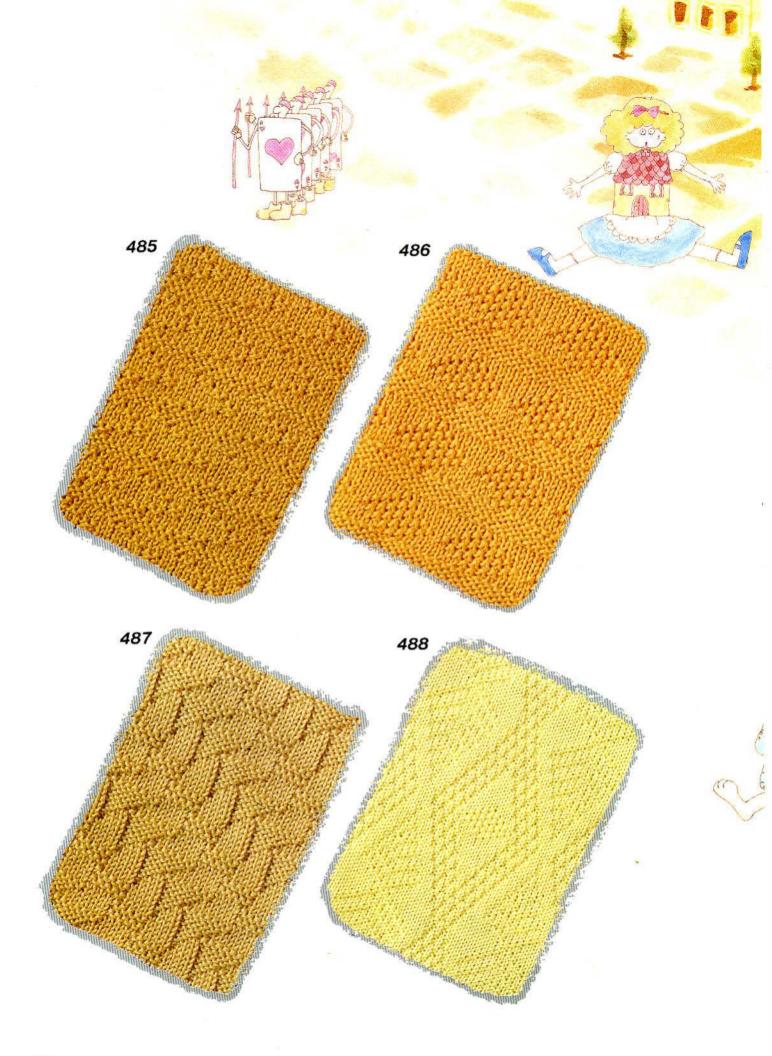

| Varied textures from one pattern2            |
|----------------------------------------------|
| Fairisle patterns 6                          |
| Multi-colour fairisle patterns · · · 16      |
| Single motif patterns26                      |
| Lace patterns34                              |
| Fine lace patterns 50                        |
| Tuck stitch patterns60                       |
| Multi-colour tuck stitch patterns74          |
| Plated tuck stitch patterns 78               |
| Skip stitch patterns80                       |
| Multi-colour skip stitch patterns90          |
| Thread lace patterns96                       |
| Weaving patterns102                          |
| Patterns for automatic knitting carriage112  |
| Original patterns for colour changer-KHC 122 |
| Original patterns for colour changer-KRC124  |
| Original pattrens for G-carriage 126         |
| Diagrams 131                                 |
| Design hints193                              |

## CONTENU

Differences de texture a

| partir d'un même motif ·····2                                                       |
|-------------------------------------------------------------------------------------|
| Motifs jacquard ·····6                                                              |
| Motifs jacquard multicolores · · · 16                                               |
| Motifs jacquard isole26                                                             |
| Dentelle ·····34                                                                    |
| Dentelle fermee·····50                                                              |
| Points tuck ·······60                                                               |
| Points tuck multicolores ······74                                                   |
| Points tuck double face 78                                                          |
| Points skip ······80                                                                |
| Points skip multicolores90                                                          |
| Points fantaisie96                                                                  |
| Tissage102                                                                          |
| Points pour le chariot a tricoter automatique · · · · · · · · · · · · · · · · · · · |
| Motifs originaux-le changeur de couleurs-KHC122                                     |
| Motifs originaux-le changeur de couleurs-KRC ······124                              |
| Motifs originaux-chariot-G ·····126                                                 |
| Diagramme ······131                                                                 |

# INHALTSVERZEIGHNIS

| Verschiedene Möglichkeiten                             |
|--------------------------------------------------------|
| mit einem Grundmuster 2                                |
| Norwegermuster6                                        |
| Mehrfarbige Norwegermuster 16                          |
| Norwegermuster Einzelmotiv · 26                        |
| Lochmuster34                                           |
| Feinlochmuster50                                       |
| Fang-Patent-Muster · · · · 60                          |
| Mehrfarbige Fang-Patent-<br>Muster74                   |
| Fang-Patent-Plattiermuster ···· 78                     |
| Vorlegemuster80                                        |
| Mehrfarbige Vorlegemuster ··· 90                       |
| Loch-Effektmuster · · · · 96                           |
| Web-Strickmuster 102                                   |
| Muster für Elektrik-Schlitten KG 112                   |
| Original-Muster für Einbett-<br>Farbwechsler KHC122    |
| Original-Muster für Doppelbett-<br>Farbwechsler KRC124 |
| Original-Muster für Elektrik-<br>Schlitten KG126       |
| Diagramm131                                            |
| Muster-vorlägen ·····193                               |

| Variaties in oppervlakte-<br>structuur bij één patroon2        |
|----------------------------------------------------------------|
| Noorse patronen 6                                              |
| Meerkleuren noorse patronen16                                  |
| Noorse motiefpatronen ····· 26                                 |
| Kantpatronen ····· 34                                          |
| Fijne kantpatronen ·····50                                     |
| Tucksteekpatronen ····· 60                                     |
| Meerkleuren tucksteekpatronen74                                |
| Tucksteek platingbrein78                                       |
| Slipsteekpatronen80                                            |
| Meerkleuren slipsteekpatronen 90                               |
| Kantpatronen met hulpdraad · · · 96                            |
| Weefpatronen 102                                               |
| Patronen voor de automatische breislede112                     |
| Oorspronkelijke patronen voor<br>kleuren-automaat-KHC ·····122 |
| Oorspronkelijke patronen voor kleuren-automaat-KRC·····124     |
| Oorspronkelijke patronen voor<br>G-slede126                    |
| Diagram131                                                     |
| Ontwerptips ·····193                                           |

| Tessuti vari da un disegno······2              |
|------------------------------------------------|
| Disegni jacquard·····6                         |
| Disegni jacquard multicolori ··· 16            |
| Disegni jacquard motivo singlo 26              |
| Disegni a pizzo ·····34                        |
| Disegni a pizzo fine ·····50                   |
| Disegni maglia a pieghe ······60               |
| Disegni maglia a pieghe<br>multicolori74       |
| Lavorazione maglia a pieghe (Vanise)78         |
| Disegni a maglia saltata ······80              |
| Disegni maglia saltata<br>multicolori90        |
| Disegni a traforo96                            |
| Disegni tessuto tramato ······102              |
| Disegni per il carrello "Modamatic" 112        |
| Disegni originali per cambiacolori-KHC·····122 |
| Disegni originali per cambiacolori-KRC 124     |
| Disegni originali per carrello "Modamatic" 126 |
| Diagrammi ······131                            |

Disegni a maglie passate ·····193

| CONTINUO                                               |
|--------------------------------------------------------|
| Texturas varias de un diseño2                          |
| Diseño multicolores6                                   |
| Diseño culticolor ····· 16                             |
| Diseño multicolor con motivo26                         |
| Diseño calado (encaje) ·····34                         |
| Diseño de calado-fino 50                               |
| Diseño de punto retenido (Tuck) 60                     |
| Diseño multicolor con punto retenido (Tuck)74          |
| Punto retenodo "Tuck" y tejido<br>de hilo vanisado     |
| Diseño de punto saltado ·····80                        |
| Diseño multicolor con punto saltado 90                 |
| Diseño calado com hiro de auxilio96                    |
| Diseño intercalado ·····102                            |
| Diseño para carro-G ·····112                           |
| Diseño originales para cambiador de colores-KHC····122 |
| Diseño originales para cambiador de colores-KRC····124 |
| Diseño originales para carro-G 126                     |
| Diagrama ······131                                     |
| Sugestiones de diseños ·····193                        |