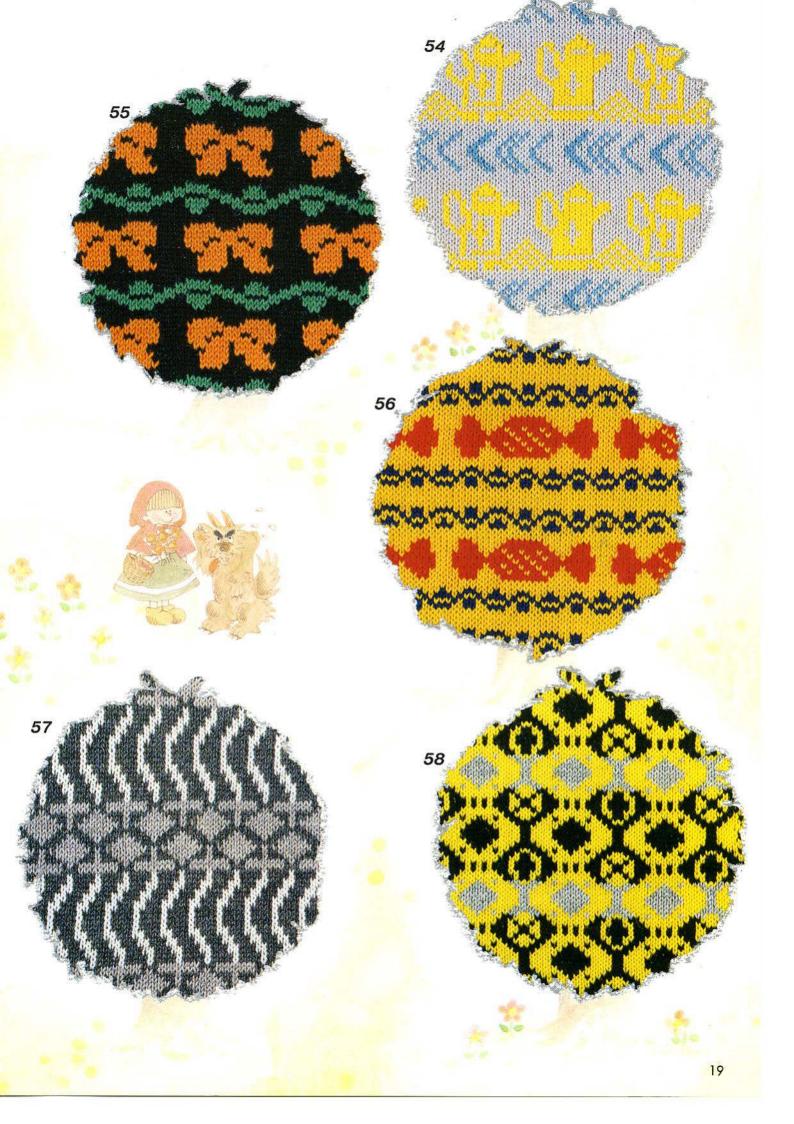

同時編込模様
Fairisle patterns
Motifs jacquard
Norwegermuster
Noorse patronen
Disegni jacquard
Diseño multicolores

多色同時編込模様 Multi-colour fairisle patterns Motifs jacquard multicolores Mehrfarbige Norwegermuster Meerkleuren noorse patronen Disegni jacquard multicolori Diseño culticolor