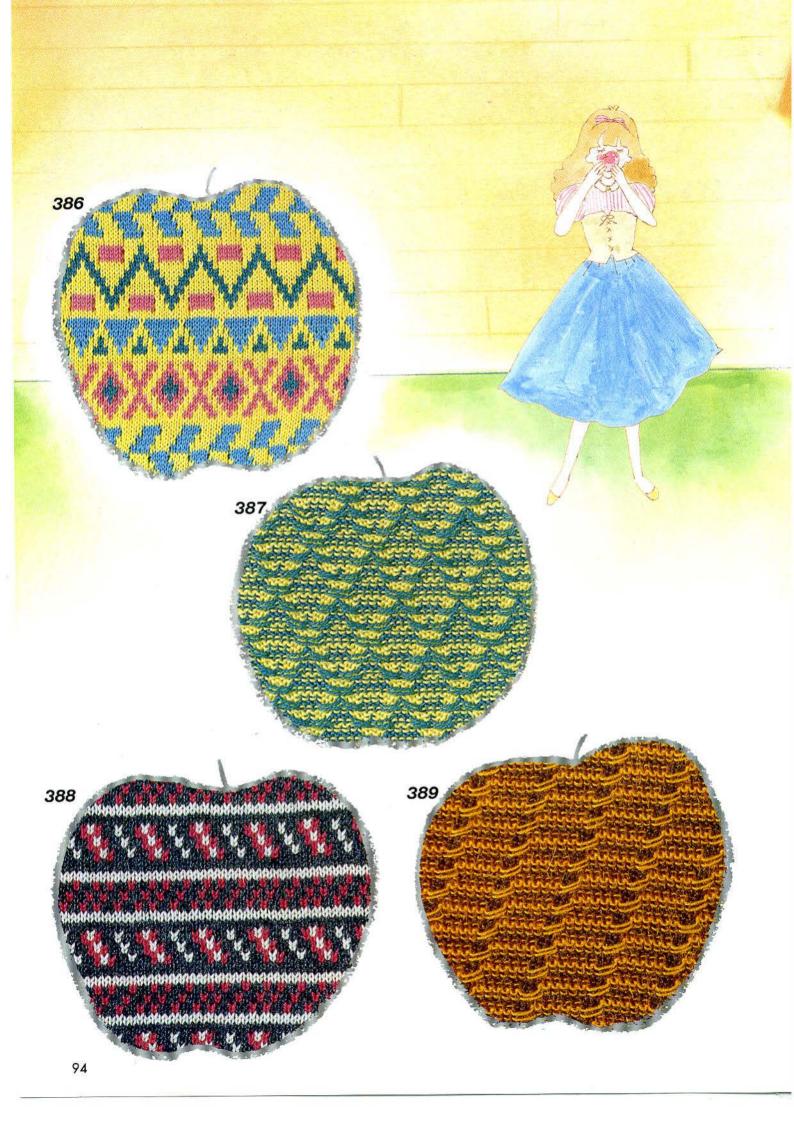

同時編込模様
Fairisle patterns
Motifs jacquard
Norwegermuster
Noorse patronen
Disegni jacquard
Diseño multicolores

多色同時編込模様 Multi-colour fairisle patterns Motifs jacquard multicolores Mehrfarbige Norwegermuster Meerkleuren noorse patronen Disegni jacquard multicolori Diseño culticolor