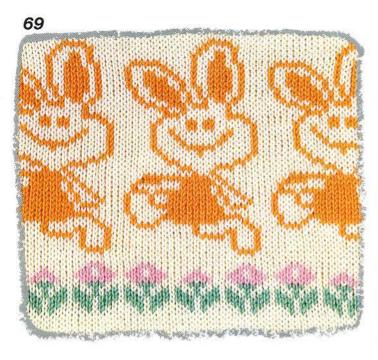

ワンポイント模様 Single motif patterns Motifs jacquard isole Norwegermuster Einzelmotiv Noorse motiefpatronen Disegni jacquard motivo singlo Diseño multicolor con motivo

カラーチェンジャー(KHC)付属模様
Original patterns for colour changer KHC
Motifs originaux-le changeur de couleurs KHC
Original-Muster für Einbett-Farbwechsler KHC
Oorspronkelijke patronen voor kleuren-automaat KHC
Disegni originali per cambiacolori KHC
Diseño originales para cambiador de colores KHC