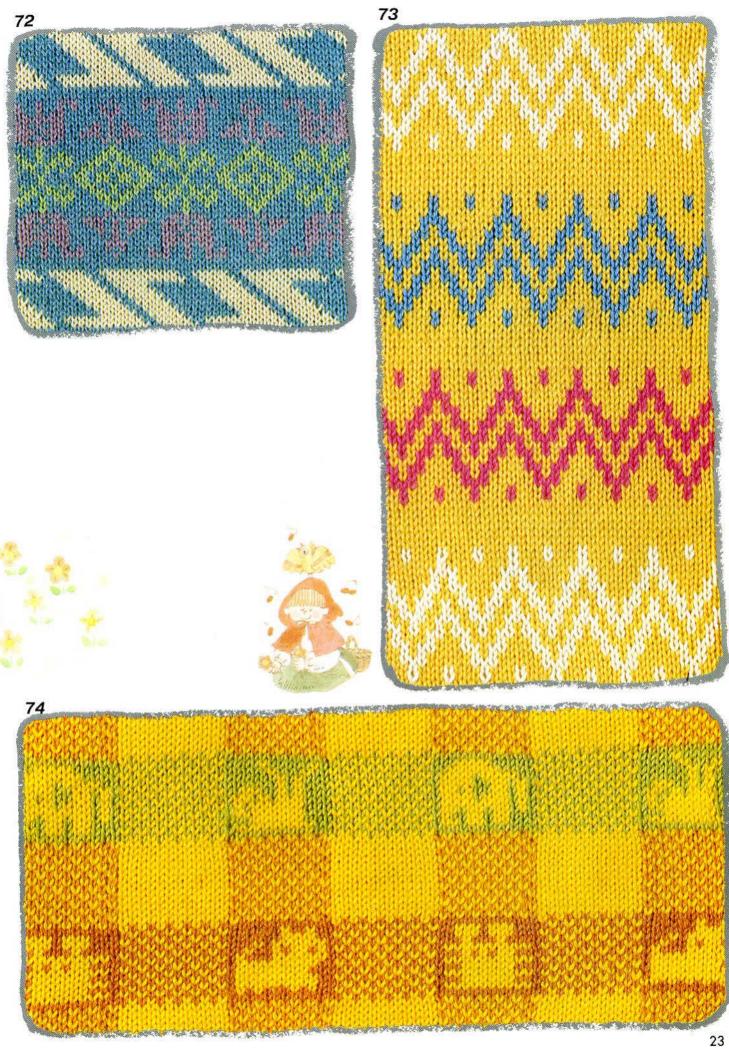

同時編込模様
Fairisle patterns
Motifs jacquard
Norwegermuster
Noorse patronen
Disegni jacquard
Diseño multicolores

多色同時編込模様 Multi-colour fairisle patterns Motifs jacquard multicolores Mehrfarbige Norwegermuster Meerkleuren noorse patronen Disegni jacquard multicolori Diseño culticolor