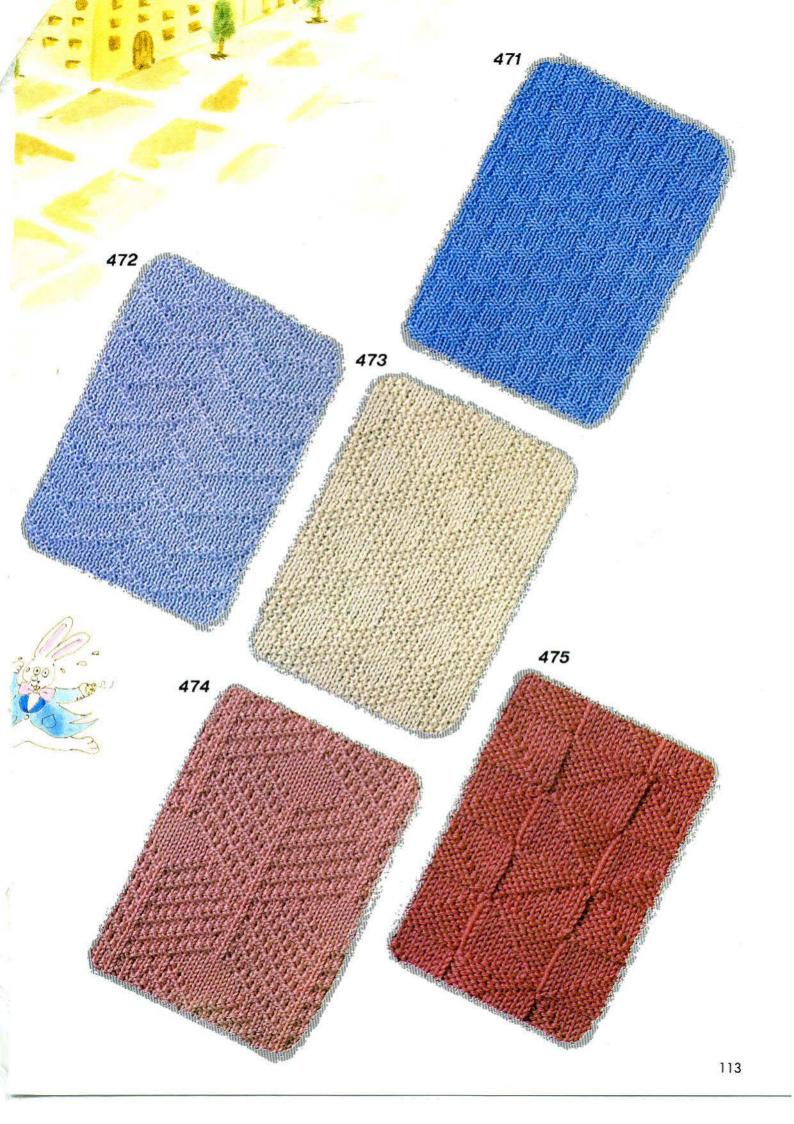

| Varied textures from one pattern2            |
|----------------------------------------------|
| Fairisle patterns 6                          |
| Multi-colour fairisle patterns · · · 16      |
| Single motif patterns26                      |
| Lace patterns34                              |
| Fine lace patterns 50                        |
| Tuck stitch patterns60                       |
| Multi-colour tuck stitch patterns74          |
| Plated tuck stitch patterns 78               |
| Skip stitch patterns80                       |
| Multi-colour skip stitch patterns90          |
| Thread lace patterns96                       |
| Weaving patterns102                          |
| Patterns for automatic knitting carriage112  |
| Original patterns for colour changer-KHC 122 |
| Original patterns for colour changer-KRC124  |
| Original pattrens for G-carriage 126         |
| Diagrams 131                                 |
| Design hints193                              |

## CONTENU

Differences de texture a

| partir d'un même motif ·····2                                                       |
|-------------------------------------------------------------------------------------|
| Motifs jacquard ·····6                                                              |
| Motifs jacquard multicolores · · · 16                                               |
| Motifs jacquard isole26                                                             |
| Dentelle ·····34                                                                    |
| Dentelle fermee·····50                                                              |
| Points tuck ·······60                                                               |
| Points tuck multicolores ······74                                                   |
| Points tuck double face 78                                                          |
| Points skip ······80                                                                |
| Points skip multicolores90                                                          |
| Points fantaisie96                                                                  |
| Tissage102                                                                          |
| Points pour le chariot a tricoter automatique · · · · · · · · · · · · · · · · · · · |
| Motifs originaux-le changeur de couleurs-KHC122                                     |
| Motifs originaux-le changeur de couleurs-KRC ······124                              |
| Motifs originaux-chariot-G ·····126                                                 |
| Diagramme ······131                                                                 |

# INHALTSVERZEIGHNIS

| Verschiedene Möglichkeiten                             |
|--------------------------------------------------------|
| mit einem Grundmuster 2                                |
| Norwegermuster6                                        |
| Mehrfarbige Norwegermuster 16                          |
| Norwegermuster Einzelmotiv · 26                        |
| Lochmuster34                                           |
| Feinlochmuster50                                       |
| Fang-Patent-Muster · · · · 60                          |
| Mehrfarbige Fang-Patent-<br>Muster74                   |
| Fang-Patent-Plattiermuster ···· 78                     |
| Vorlegemuster80                                        |
| Mehrfarbige Vorlegemuster ··· 90                       |
| Loch-Effektmuster · · · · 96                           |
| Web-Strickmuster 102                                   |
| Muster für Elektrik-Schlitten KG 112                   |
| Original-Muster für Einbett-<br>Farbwechsler KHC122    |
| Original-Muster für Doppelbett-<br>Farbwechsler KRC124 |
| Original-Muster für Elektrik-<br>Schlitten KG126       |
| Diagramm131                                            |
| Muster-vorlägen ·····193                               |

| Variaties in oppervlakte-<br>structuur bij één patroon2        |
|----------------------------------------------------------------|
| Noorse patronen 6                                              |
| Meerkleuren noorse patronen16                                  |
| Noorse motiefpatronen ····· 26                                 |
| Kantpatronen ····· 34                                          |
| Fijne kantpatronen ·····50                                     |
| Tucksteekpatronen ····· 60                                     |
| Meerkleuren tucksteekpatronen74                                |
| Tucksteek platingbrein78                                       |
| Slipsteekpatronen80                                            |
| Meerkleuren slipsteekpatronen 90                               |
| Kantpatronen met hulpdraad · · · 96                            |
| Weefpatronen 102                                               |
| Patronen voor de automatische breislede112                     |
| Oorspronkelijke patronen voor<br>kleuren-automaat-KHC ·····122 |
| Oorspronkelijke patronen voor kleuren-automaat-KRC·····124     |
| Oorspronkelijke patronen voor<br>G-slede126                    |
| Diagram131                                                     |
| Ontwerptips ·····193                                           |

| Tessuti vari da un disegno······2              |
|------------------------------------------------|
| Disegni jacquard·····6                         |
| Disegni jacquard multicolori ··· 16            |
| Disegni jacquard motivo singlo 26              |
| Disegni a pizzo ·····34                        |
| Disegni a pizzo fine ·····50                   |
| Disegni maglia a pieghe ······60               |
| Disegni maglia a pieghe<br>multicolori74       |
| Lavorazione maglia a pieghe (Vanise)78         |
| Disegni a maglia saltata ······80              |
| Disegni maglia saltata<br>multicolori90        |
| Disegni a traforo96                            |
| Disegni tessuto tramato ······102              |
| Disegni per il carrello "Modamatic" 112        |
| Disegni originali per cambiacolori-KHC·····122 |
| Disegni originali per cambiacolori-KRC 124     |
| Disegni originali per carrello "Modamatic" 126 |
| Diagrammi ······131                            |

Disegni a maglie passate ·····193

| CONTINUO                                               |
|--------------------------------------------------------|
| Texturas varias de un diseño2                          |
| Diseño multicolores6                                   |
| Diseño culticolor ····· 16                             |
| Diseño multicolor con motivo26                         |
| Diseño calado (encaje) ·····34                         |
| Diseño de calado-fino 50                               |
| Diseño de punto retenido (Tuck) 60                     |
| Diseño multicolor con punto retenido (Tuck)74          |
| Punto retenodo "Tuck" y tejido<br>de hilo vanisado     |
| Diseño de punto saltado ·····80                        |
| Diseño multicolor con punto saltado 90                 |
| Diseño calado com hiro de auxilio96                    |
| Diseño intercalado ·····102                            |
| Diseño para carro-G ·····112                           |
| Diseño originales para cambiador de colores-KHC····122 |
| Diseño originales para cambiador de colores-KRC····124 |
| Diseño originales para carro-G 126                     |
| Diagrama ······131                                     |
| Sugestiones de diseños ·····193                        |