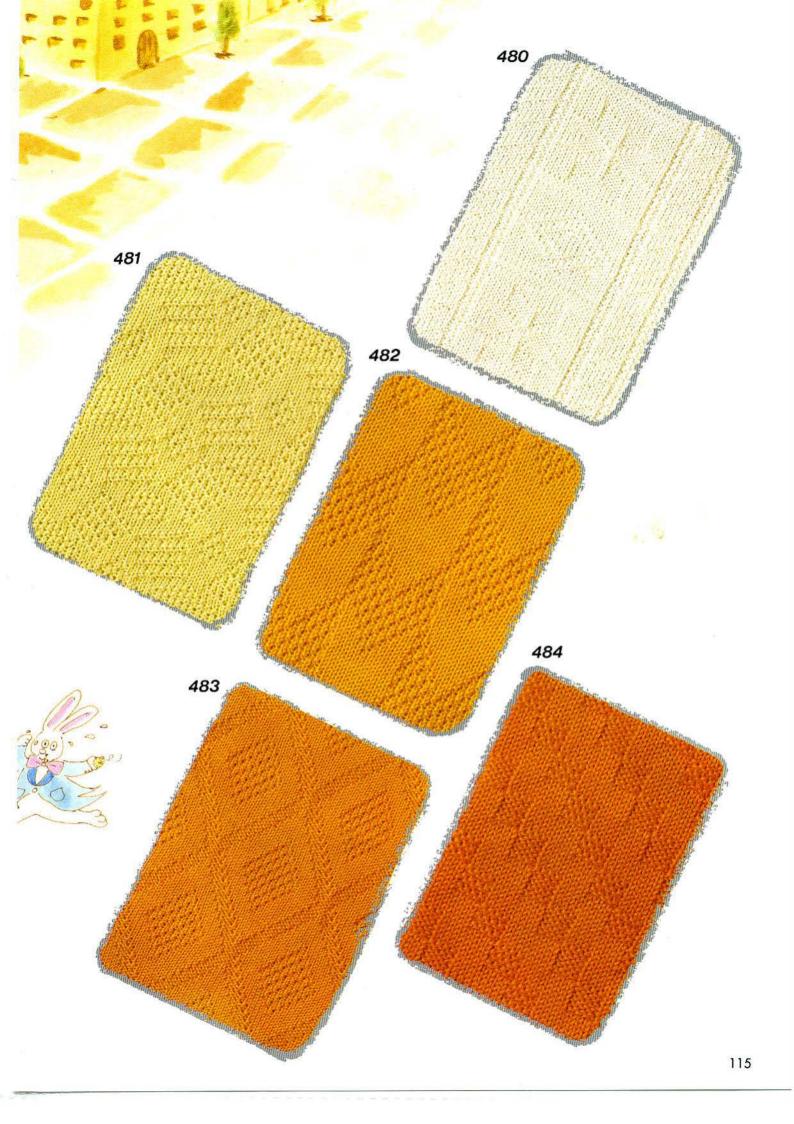

| Varied textures from one pattern2            |
|----------------------------------------------|
| Fairisle patterns 6                          |
| Multi-colour fairisle patterns · · · 16      |
| Single motif patterns26                      |
| Lace patterns34                              |
| Fine lace patterns 50                        |
| Tuck stitch patterns60                       |
| Multi-colour tuck stitch patterns74          |
| Plated tuck stitch patterns 78               |
| Skip stitch patterns80                       |
| Multi-colour skip stitch patterns90          |
| Thread lace patterns96                       |
| Weaving patterns102                          |
| Patterns for automatic knitting carriage112  |
| Original patterns for colour changer-KHC 122 |
| Original patterns for colour changer-KRC124  |
| Original pattrens for G-carriage 126         |
| Diagrams 131                                 |
| Design hints193                              |

## CONTENU

Differences de texture a

| partir d'un même motif ·····2                                                       |
|-------------------------------------------------------------------------------------|
| Motifs jacquard ·····6                                                              |
| Motifs jacquard multicolores · · · 16                                               |
| Motifs jacquard isole26                                                             |
| Dentelle ·····34                                                                    |
| Dentelle fermee·····50                                                              |
| Points tuck ·······60                                                               |
| Points tuck multicolores ······74                                                   |
| Points tuck double face 78                                                          |
| Points skip ······80                                                                |
| Points skip multicolores90                                                          |
| Points fantaisie96                                                                  |
| Tissage102                                                                          |
| Points pour le chariot a tricoter automatique · · · · · · · · · · · · · · · · · · · |
| Motifs originaux-le changeur de couleurs-KHC122                                     |
| Motifs originaux-le changeur de couleurs-KRC ······124                              |
| Motifs originaux-chariot-G ·····126                                                 |
| Diagramme ······131                                                                 |

# INHALTSVERZEIGHNIS

| Verschiedene Möglichkeiten                             |
|--------------------------------------------------------|
| mit einem Grundmuster 2                                |
| Norwegermuster6                                        |
| Mehrfarbige Norwegermuster 16                          |
| Norwegermuster Einzelmotiv · 26                        |
| Lochmuster34                                           |
| Feinlochmuster50                                       |
| Fang-Patent-Muster · · · · 60                          |
| Mehrfarbige Fang-Patent-<br>Muster74                   |
| Fang-Patent-Plattiermuster ···· 78                     |
| Vorlegemuster80                                        |
| Mehrfarbige Vorlegemuster ··· 90                       |
| Loch-Effektmuster · · · · 96                           |
| Web-Strickmuster 102                                   |
| Muster für Elektrik-Schlitten KG 112                   |
| Original-Muster für Einbett-<br>Farbwechsler KHC122    |
| Original-Muster für Doppelbett-<br>Farbwechsler KRC124 |
| Original-Muster für Elektrik-<br>Schlitten KG126       |
| Diagramm131                                            |
| Muster-vorlägen ·····193                               |

| Variaties in oppervlakte-<br>structuur bij één patroon2        |
|----------------------------------------------------------------|
| Noorse patronen 6                                              |
| Meerkleuren noorse patronen16                                  |
| Noorse motiefpatronen ····· 26                                 |
| Kantpatronen ····· 34                                          |
| Fijne kantpatronen ·····50                                     |
| Tucksteekpatronen ····· 60                                     |
| Meerkleuren tucksteekpatronen74                                |
| Tucksteek platingbrein78                                       |
| Slipsteekpatronen80                                            |
| Meerkleuren slipsteekpatronen 90                               |
| Kantpatronen met hulpdraad · · · 96                            |
| Weefpatronen 102                                               |
| Patronen voor de automatische breislede112                     |
| Oorspronkelijke patronen voor<br>kleuren-automaat-KHC ·····122 |
| Oorspronkelijke patronen voor kleuren-automaat-KRC·····124     |
| Oorspronkelijke patronen voor<br>G-slede126                    |
| Diagram131                                                     |
| Ontwerptips ·····193                                           |

| Tessuti vari da un disegno······2              |
|------------------------------------------------|
| Disegni jacquard·····6                         |
| Disegni jacquard multicolori ··· 16            |
| Disegni jacquard motivo singlo 26              |
| Disegni a pizzo ·····34                        |
| Disegni a pizzo fine ·····50                   |
| Disegni maglia a pieghe ······60               |
| Disegni maglia a pieghe<br>multicolori74       |
| Lavorazione maglia a pieghe (Vanise)78         |
| Disegni a maglia saltata ······80              |
| Disegni maglia saltata<br>multicolori90        |
| Disegni a traforo96                            |
| Disegni tessuto tramato ······102              |
| Disegni per il carrello "Modamatic" 112        |
| Disegni originali per cambiacolori-KHC·····122 |
| Disegni originali per cambiacolori-KRC 124     |
| Disegni originali per carrello "Modamatic" 126 |
| Diagrammi ······131                            |

Disegni a maglie passate ·····193

| CONTINUO                                               |
|--------------------------------------------------------|
| Texturas varias de un diseño2                          |
| Diseño multicolores6                                   |
| Diseño culticolor ····· 16                             |
| Diseño multicolor con motivo26                         |
| Diseño calado (encaje) ·····34                         |
| Diseño de calado-fino 50                               |
| Diseño de punto retenido (Tuck) 60                     |
| Diseño multicolor con punto retenido (Tuck)74          |
| Punto retenodo "Tuck" y tejido<br>de hilo vanisado     |
| Diseño de punto saltado ·····80                        |
| Diseño multicolor con punto saltado 90                 |
| Diseño calado com hiro de auxilio96                    |
| Diseño intercalado ·····102                            |
| Diseño para carro-G ·····112                           |
| Diseño originales para cambiador de colores-KHC····122 |
| Diseño originales para cambiador de colores-KRC····124 |
| Diseño originales para carro-G 126                     |
| Diagrama ······131                                     |
| Sugestiones de diseños ·····193                        |